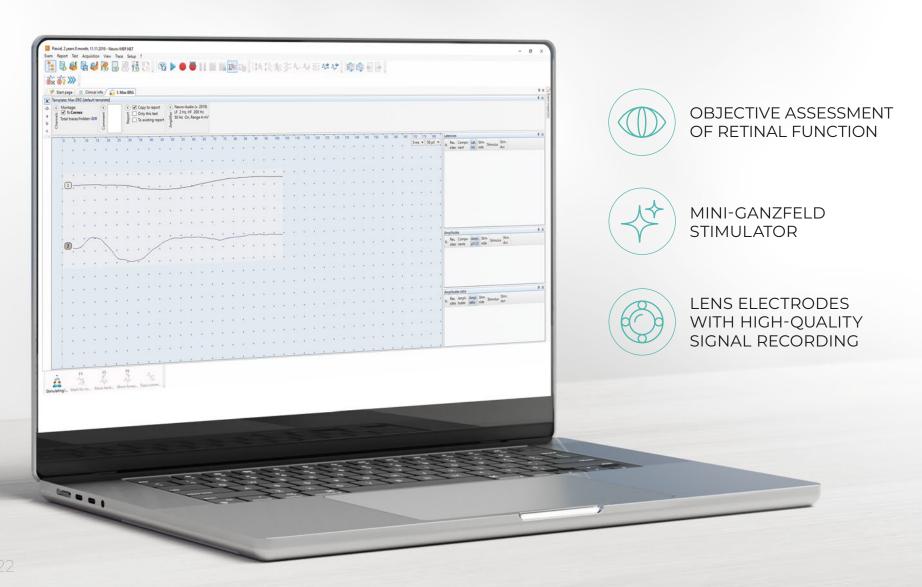

large animals from the standard (I, II, III) and augmented leads (aVR, aVL, aVF)





RECORDING ECG FROM 2 TO 3 LEADS



CONTINUOUS RECORDING UP TO 72 HOURS



SAFETY: AN IMPACT-RESISTANT ENCLOSURE, A SPECIAL CASE WITH COLLAR ATTACHMENT





### NEURON-SPECTRUM-1/V

VETERINARY DIGITAL EEG SYSTEM





Special software with comprehensive EEG analysis for animals

epiphenomenon detection

anticonvulsant therapy monitoring

EEG monitoring in intensive care units (ICU)





ABR (BAER) test in young animal patients (three weeks and above)

Diagnostics of hearing impairment of various etiologies: genetic, associated with a disease or caused by ototoxic drug treatment

Insert earphones with different ear piece sizes supplied with the system



### NEURO-ERG/V

**VETERINARY DIGITAL ERG SYSTEM** 











Neurosoft LLC 5 Voronin str., Ivanovo, 153032, Russia 2025

neurosoft.com

#### **SALES DEPARTMENT**

+7 4932 95-99-99 info@neurosoft.com

#### **TECHNICAL SUPPORT**

+7 4932 59-21-12 help@neurosoft.com