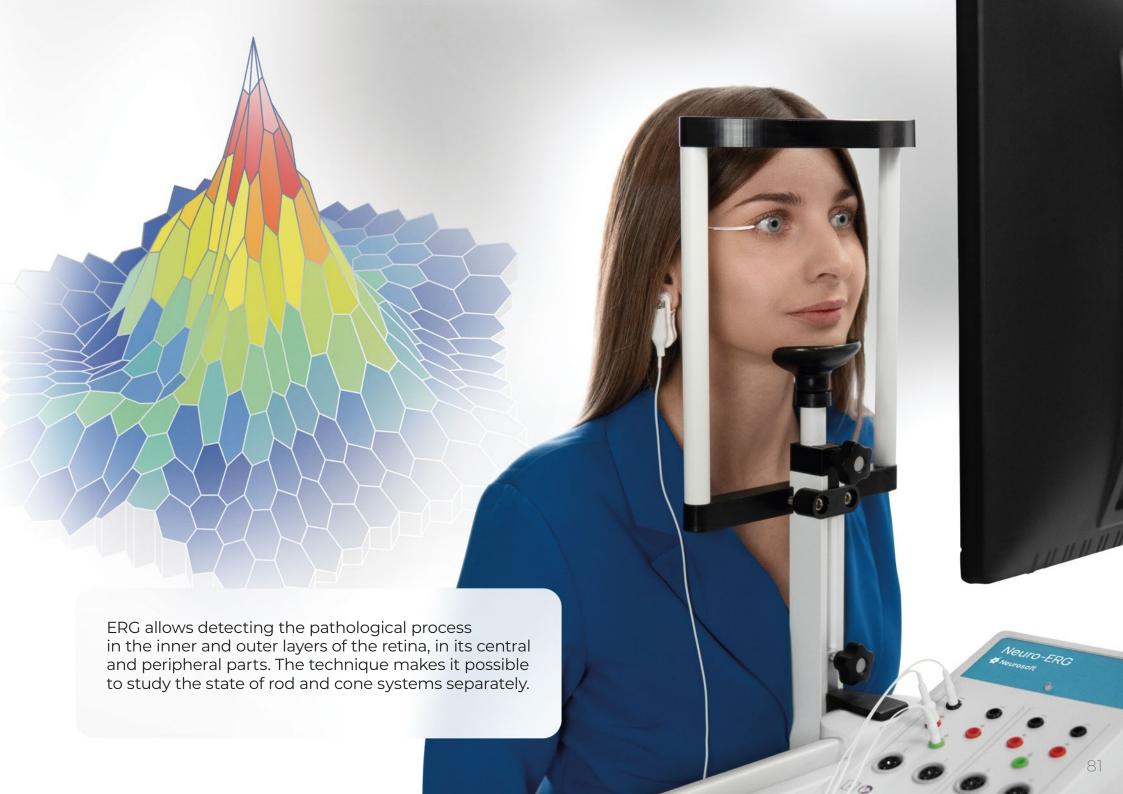

REFLEXES

WIDE RANGE OF STIMULI FOR ACOUSTIC REFLEX TESTING

BROAD-BAND NOISE TO WORK WITH THE PEDIATRIC PATIENTS

TESTING OF THE PATIENTS WITH PERFORATED TYMPANIC MEMBRANE

tympanometry

acoustic reflex test

reflex decay test

ETF

FTF-2





#### PORTABLE aSCREEN SYSTEM ENSURES FAST, ACCURATE AND SAFE HEARING SCREENING

HEARING SCREENING USING TEOAE AND DPOAE TECHNIQUES

WEIGHTED AVERAGING FOR FASTER
TESTING AND ACCURATE IN-EAR SOUND
LEVEL CALIBRATION

EASILY CUSTOMIZABLE TEST TEMPLATES

aScreen works with the list of Android-based smartphones and tablets with the USB On-The-Go feature. All you need is to choose a device with the screen size and battery capacity you are comfortable with.







# ELECTRORETINOGRAPHY







### **NEURO-ERG**

DIGITAL SYSTEM FOR ERG AND VISUAL EP STUDY



# ELECTROCARDIOGRAPHY



# POLY-SPECTRUM

12-CHANNEL MINIATURE DIGITAL ECG SYSTEMS



WIRELESS AND USB-POWERED ECG MACHINES



ADVANCED 12-CHANNEL ECG RECORDING



**AUTOMATIC ECG MEASUREMENT** 





**ERGOPOINT** 

**EXPERT-CLASS ECG STRESS TEST** 

**SYSTEM WITH WIRELESS** 

**ECG RECORDER** 



EXERCISE STRESS TEST WITH CONTINUOUS 12-CHANNEL ECG ACQUISITION



WIRELESS ECG TRANSFER — NO INTERFERENCE



MANUAL AND AUTOMATIC LOAD CONTROL



FULL BATTERY OF EXERCISE TEST PROTOCOLS, INCLUDING RAMP PROTOCOL



MEASUREMENT OF SpO<sub>2</sub> AND BLOOD PRESSURE







SYSTEM FOR CARDIAC REHABILITATION WITH ECG CONTROL

### SCALABLE SOLUTION FOR CARDIAC REHABILITATION





CARDIAC REHABILITATION IN UP TO 16 PATIENTS SIMULTANEOUSLY



WIRELESS ECG MONITORING



INDIVIDUAL TRAINING PROTOCOLS, C