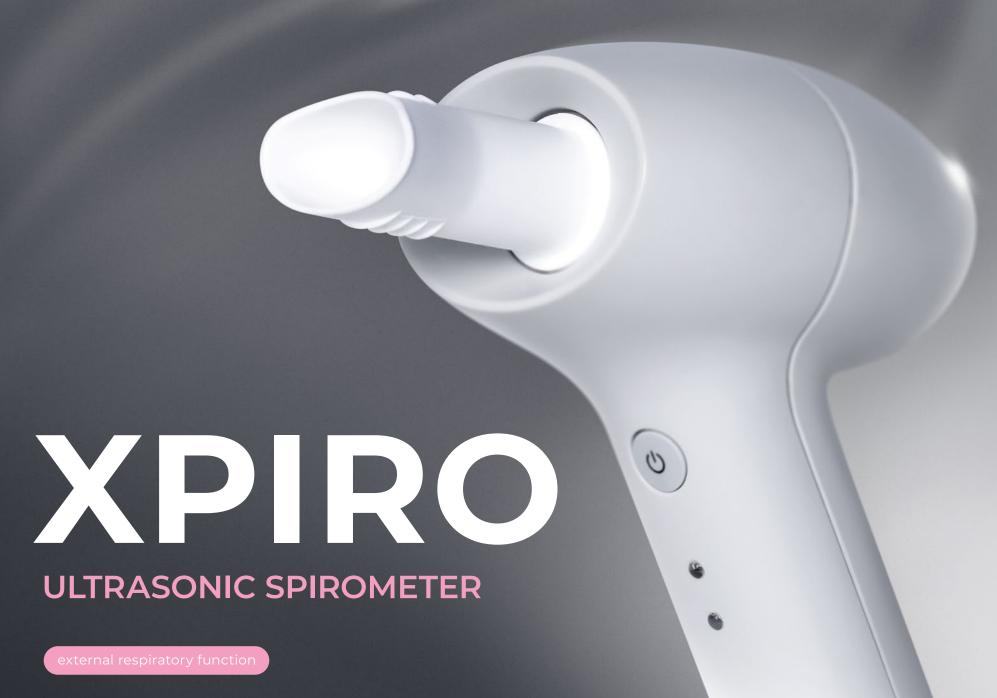

# SPIROMETRY

OBJECTIVE DIAGNOSTICS OF EXTERNAL RESPIRATORY FUNCTION

Innovative technology for measuring respiratory parameters; no calibration required

All types of spirometry tests: VC, FVC, MVV (or VmxV), LVV, etc. Accuracy of volume velocity and air volume measurement is 2%