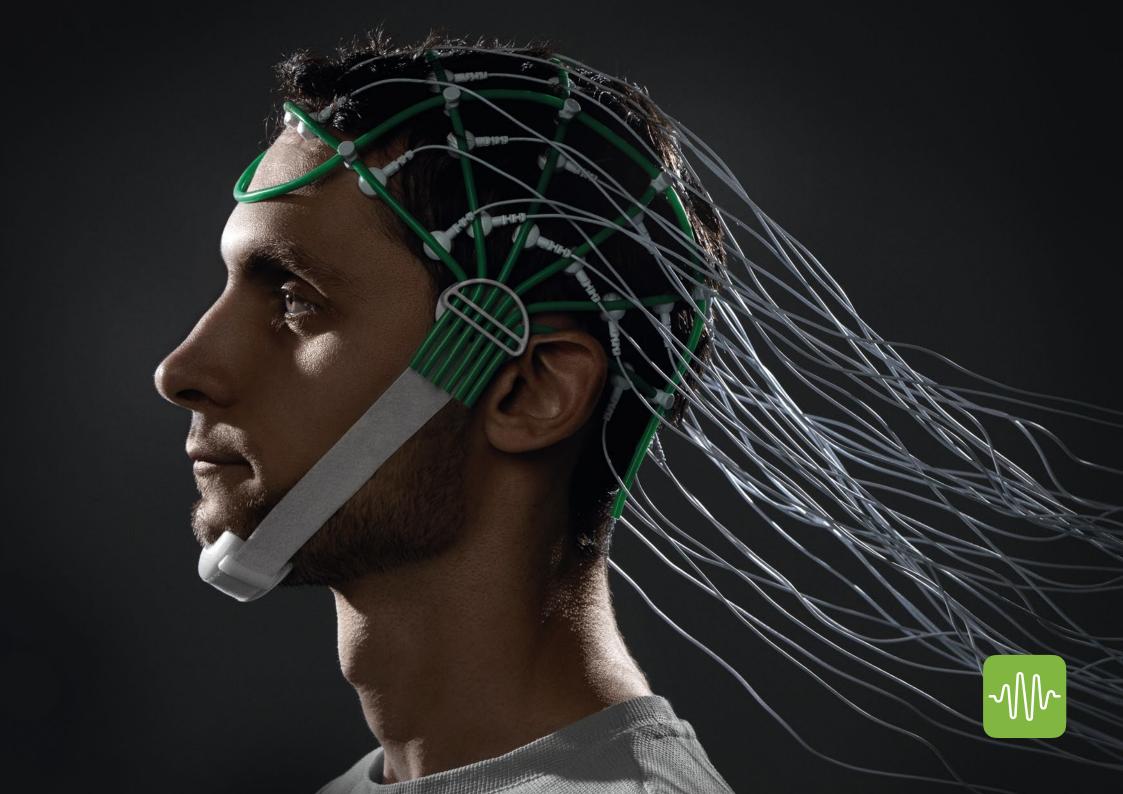

# ELECTROENCEPHALOGRAPHY

# ELECTROENCEPHALOGRAPHS

MULTIPLE FEATURES OF SOPHISTICATED EEG STUDY, INCLUDING ALL DESIRED ACTIVATION TECHNIQUES

CONTINUOUS IMPEDANCE MONITORING DURING ACQUISITION

BRAIN MAPPING, SPECTRAL, COHERENT, PERIODOMETRIC ANALYSIS AND AUTOMATIC REPORT GENERATION