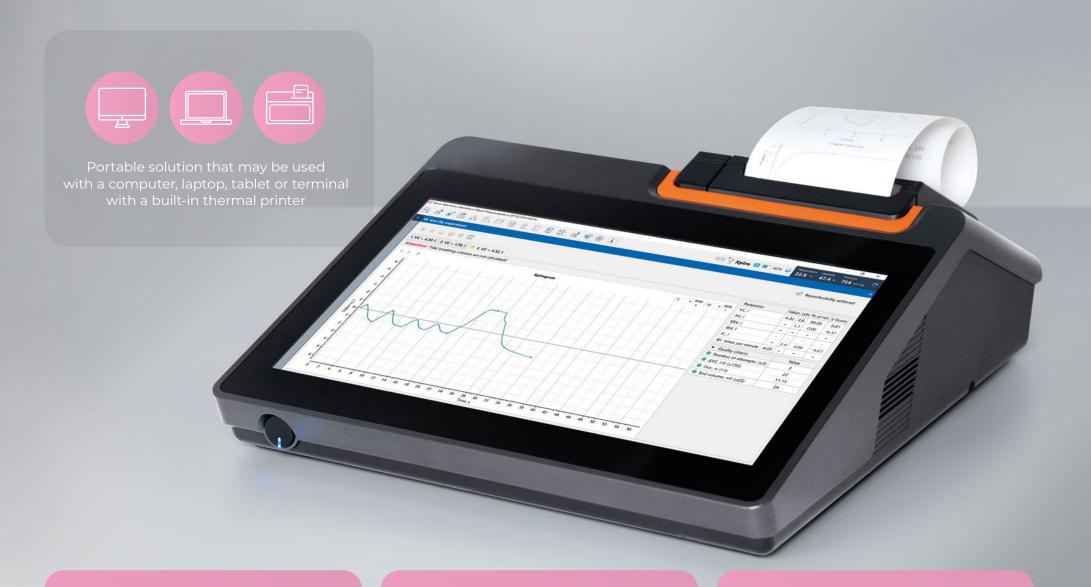

# SPIROMETRY

OBJECTIVE DIAGNOSTICS OF EXTERNAL RESPIRATORY FUNCTION

Innovative technology for measuring respiratory parameters; no calibration required

All types of spirometry tests: VC, FVC, MVV (or VmxV), LVV, etc. Accuracy of volume velocity and air volume measurement is 2%

- Up to 50 spirometric parameters for accurate diagnosis of asthma, chronic obstructive pulmonary disease (COPD) and other respiratory diseases in children and adults
- Easy-to-clean flow converter
- Conformance to the ATS/ERS recommendations for accuracy and reproducibility
- Extensive database of reference values, including GLI-2012 and Z-score