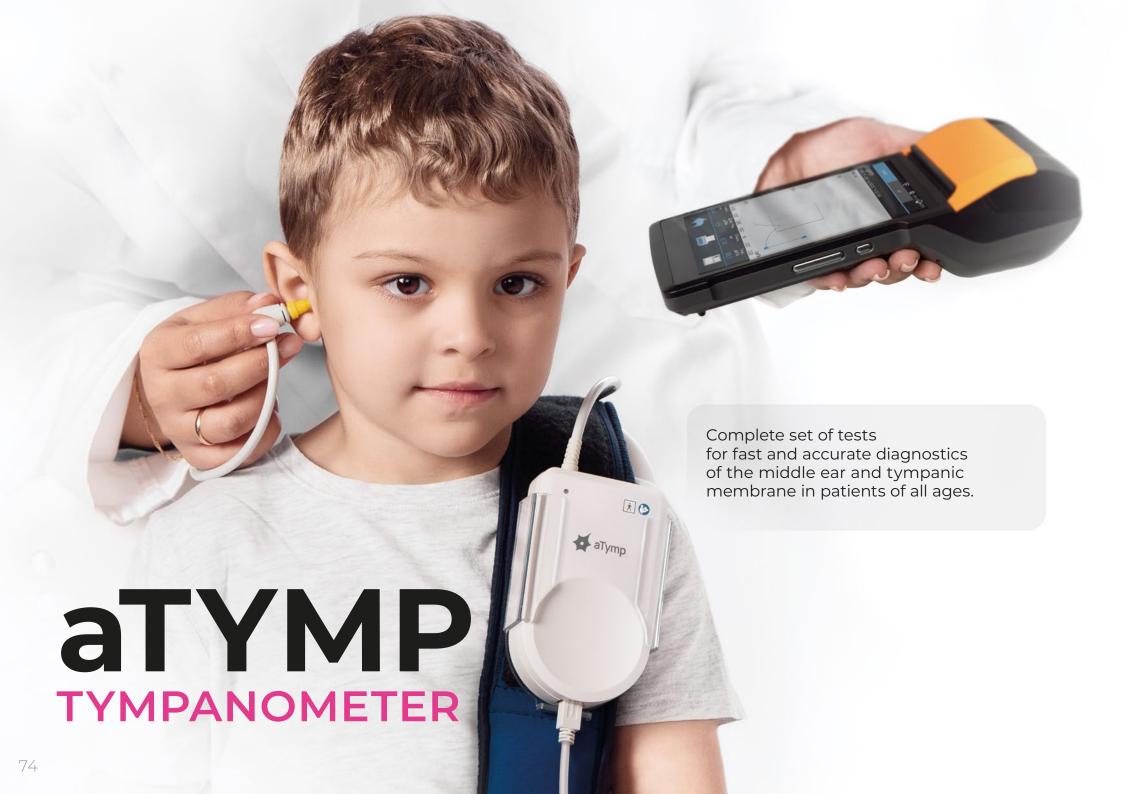

## AUDIO-SMART

PORTABLE SYSTEM FOR DIAGNOSTICS AND SCREENING

TEOAE DPOAE AABR

tympanometry acoustic reflex test

reflex decay test ETF

- 4 frequencies of the probe tone: 226, 678, 800, 1000 Hz
- Hearing screening: OAE and automated ABR testing
- ABR test with wave V Jewett marker
- Simple and user-friendly touchscreen interface