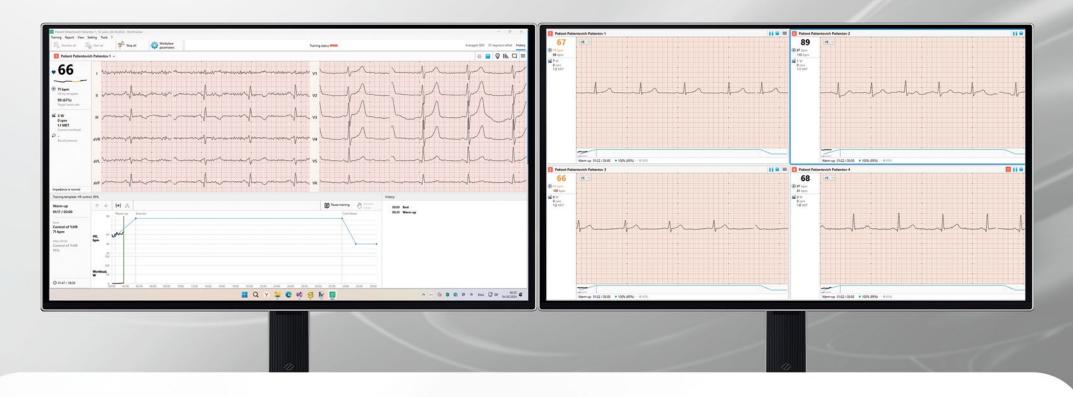

### SCALABLE SOLUTION FOR CARDIAC REHABILITATION

CARDIAC REHABILITATION IN UP TO 16 PATIENTS SIMULTANEOUSLY

WIRELESS ECG MONITORING

INDIVIDUAL TRAINING PROTOCOLS, COMPLEX REHABILITATION PROGRAMS

DYNAMIC CONTROL OF ALL REHABILITATION PARAMETERS IN DUAL MONITOR MODE