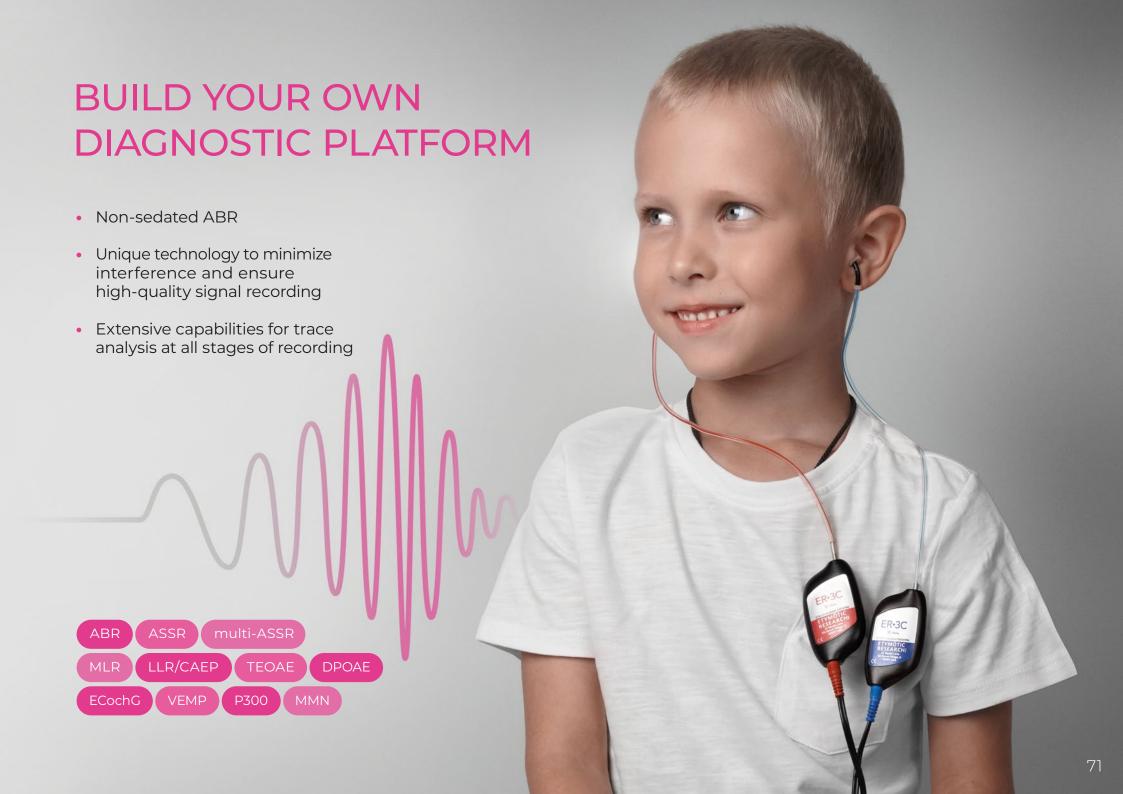

# AUDIOLOGY OPECTIVE HEADING BLACKICS

**OBJECTIVE HEARING DIAGNOSTICS** 

**ALL-IN-ONE SOLUTION FOR AUDITORY EVOKED** POTENTIALS AND OTOACOUSTIC EMISSIONS

## AUDIO-SMART

PORTABLE SYSTEM FOR DIAGNOSTICS AND SCREENING

TEOAE DPOAE AABR

tympanometry acoustic reflex test

reflex decay test ETF

- 4 frequencies of the probe tone: 226, 678, 800, 1000 Hz
- Hearing screening: OAE and automated ABR testing
- ABR test with wave V Jewett marker
- Simple and user-friendly touchscreen interface

TRUE HYBRID

OAE, ABR AND TYMPANOMETRY IN ONE POWERFUL DEVICE