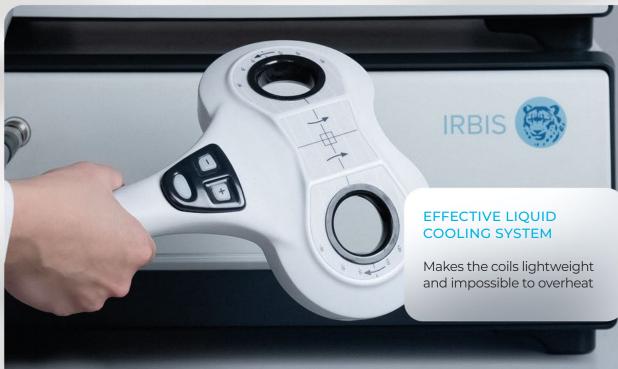

# NEURO-PARTICIONAL PROPERTIES NA PARTICIONAL PROPERTIES NA PARTICIONAL

HIGH-PERFORMANCE
BIPHASIC STIMULATOR

PREDEFINED TREATMENT PROTOCOLS

- Transcranial and peripheral stimulation
- Advanced liquid cooling technology
- Up to 150 Hz stimulation
- Theta-burst stimulation
- Built-in memory for preset protocols
- Wide range of coils
- Flexible configuration to meet every clinical need