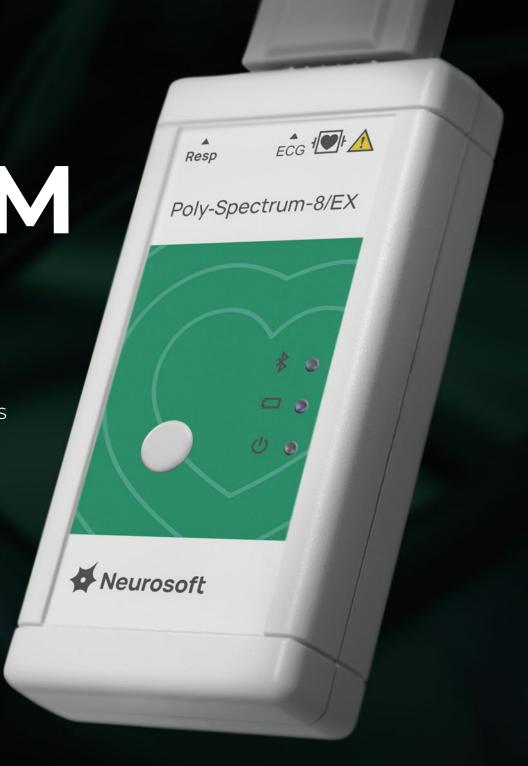

# POLY-SPECTRUM

12-CHANNEL MINIATURE DIGITAL ECG SYSTEMS

WIRELESS AND USB-POWERED ECG MACHINES

ADVANCED 12-CHANNEL ECG RECORDING

**AUTOMATIC ECG MEASUREMENT** 

**ERGOPOINT** 

**EXPERT-CLASS ECG STRESS TEST** 

**SYSTEM WITH WIRELESS** 

**ECG RECORDER** 

EXERCISE STRESS TEST WITH CONTINUOUS 12-CHANNEL ECG ACQUISITION

WIRELESS ECG TRANSFER — NO INTERFERENCE

MANUAL AND AUTOMATIC LOAD CONTROL

FULL BATTERY OF EXERCISE TEST PROTOCOLS, INCLUDING RAMP PROTOCOL