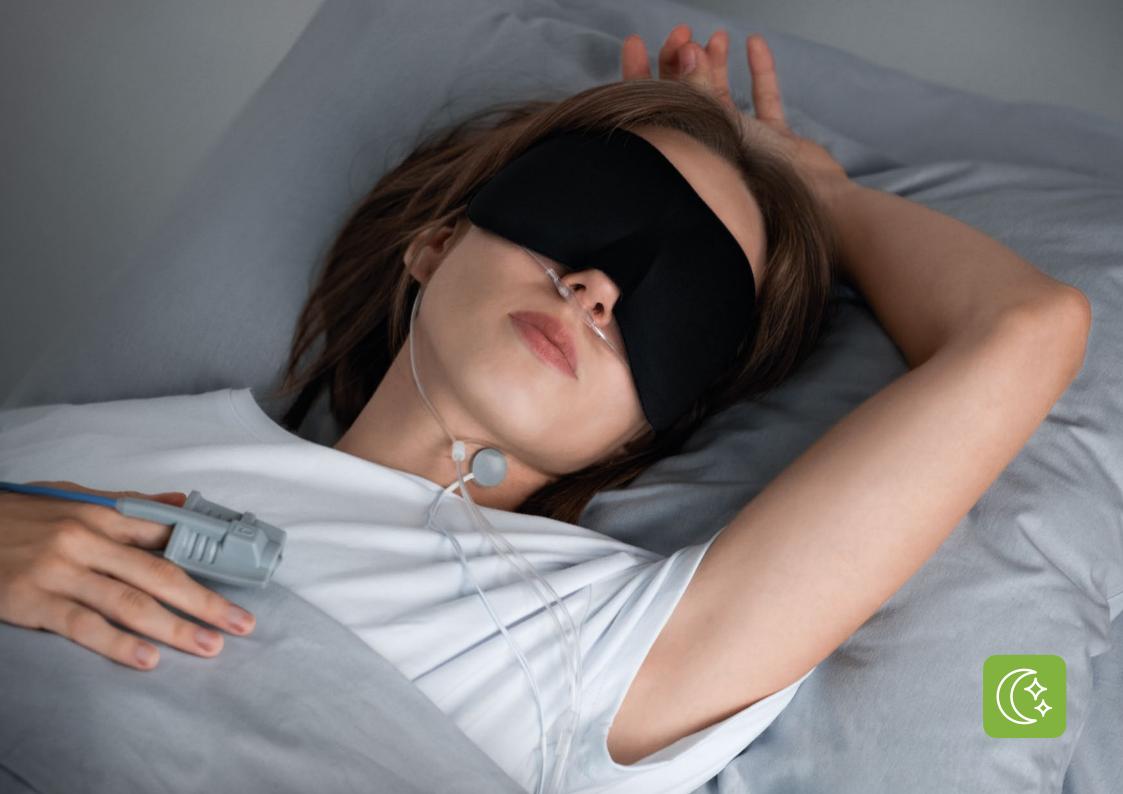

## PSG SYSTEMS

TYPE I AND II SLEEP MONITORS ACCORDING TO AMERICAN ACADEMY OF SLEEP MEDICINE (AASM)

MWT

PSG

split-night PSG test

PAP titration

SAT

MSLT

#### RESPIRATORY RECORDER FOR DIAGNOSTICS OF SLEEP-DISORDERED BREATHING

Type III and IV sleep monitor according to the American Academy of Sleep Medicine recommendations

### **SNORLEX**

HOME SLEEP APNEA TESTING DEVICE

Automatic scoring of apnea/hypopnea index

In-home and in-laboratory testing

Calculation of sleep time based on actigraphy

Automatic data analysis and report generation

Up to 25 hours of continuous operation

Monitoring of CPAP therapy efficacy during sleep