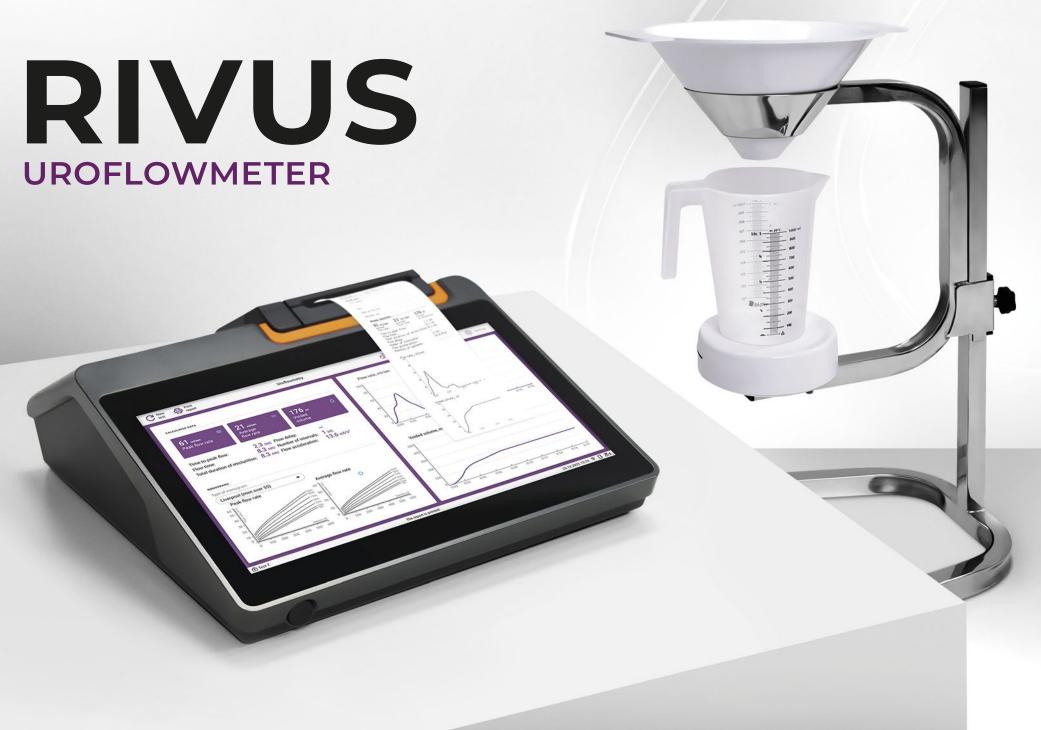

# UROLOGY DIAGNOSTICS OF LOWER URINARY

DIAGNOSTICS OF LOWER URINARY TRACT DISEASES

COMPLETELY AUTOMATED RECORDING AND ANALYSIS OF URINARY FLOW

WIRELESS AND COMPACT UFM SENSOR

ACCURACY OF MEASUREMENTS UP TO 1 g (ml)

TOUCHSCREEN INTERFACE AND BUILT-IN THERMAL PRINTER