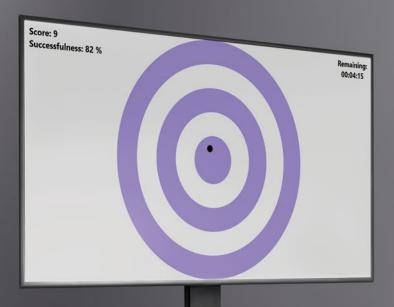

# STEADYS-KINEMATICS

JOINT MOVEMENT ANALYSIS AND REHABILITATION OF MOVEMENT ACTIVITY