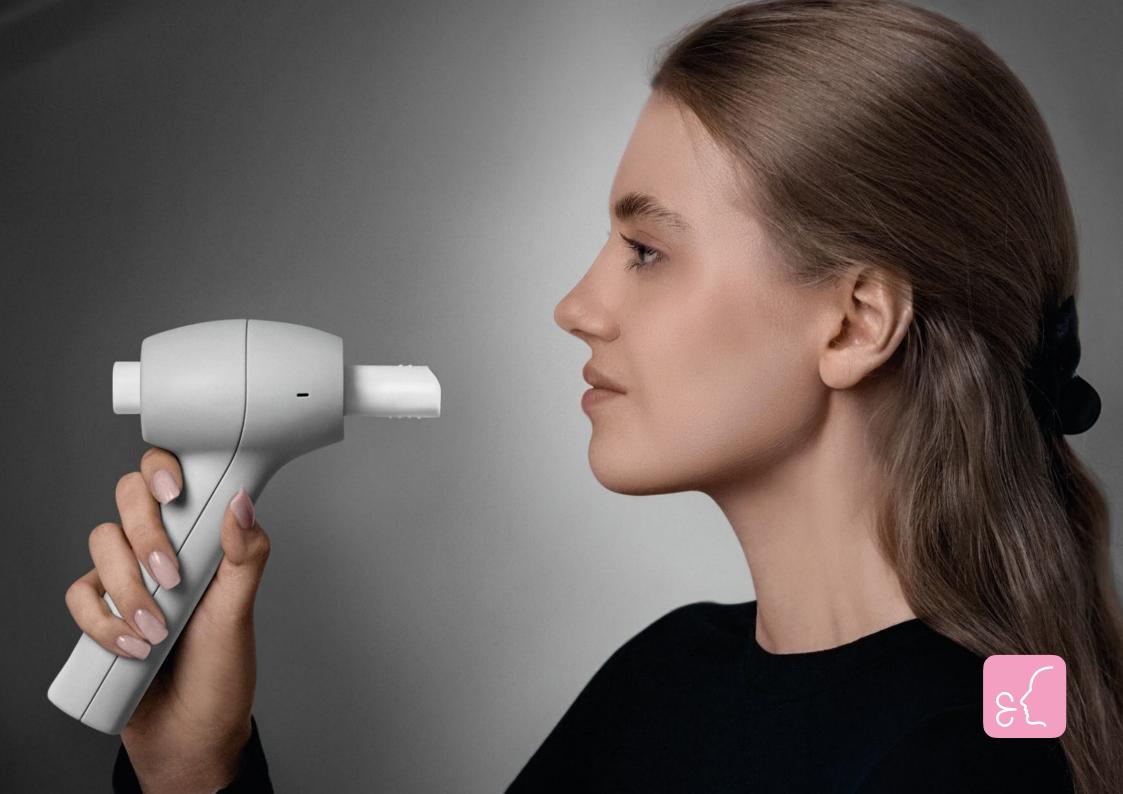

# SPIROMETRY

OBJECTIVE DIAGNOSTICS OF EXTERNAL RESPIRATORY FUNCTION

Innovative technology for measuring respiratory parameters; no calibration required

All types of spirometry tests: VC, FVC, MVV (or VmxV), LVV, etc. Accuracy of volume velocity and air volume measurement is 2%

- Up to 50 spirometric parameters for accurate diagnosis of asthma, chronic obstructive pulmonary disease (COPD) and other respiratory diseases in children and adults
- Easy-to-clean flow converter
- Conformance to the ATS/ERS recommendations for accuracy and reproducibility
- Extensive database of reference values, including GLI-2012 and Z-score