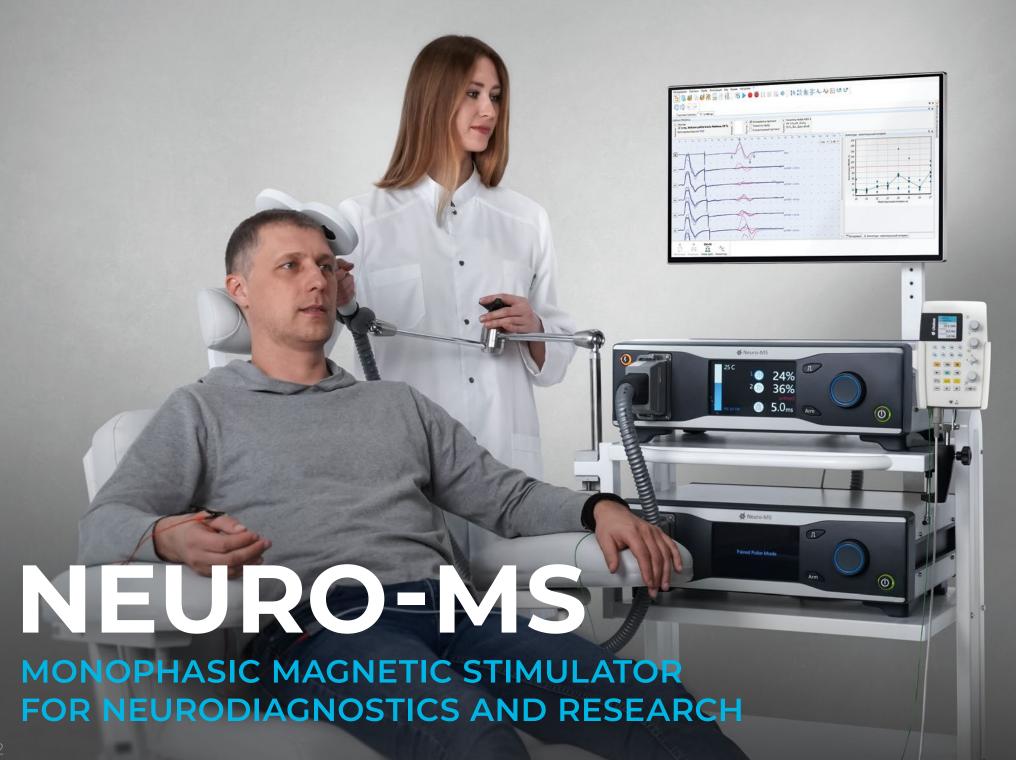

# TRANSCRANIAL MAGNETIC STIMULATION

# NEURO-PARTICIONAL PROPERTIES NA PARTICIONAL PROPERTIES NA PARTICIONAL

HIGH-PERFORMANCE
BIPHASIC STIMULATOR

PREDEFINED TREATMENT PROTOCOLS

- Transcranial and peripheral stimulation
- Advanced liquid cooling technology
- Up to 150 Hz stimulation
- Theta-burst stimulation
- Built-in memory for preset protocols
- Wide range of coils
- Flexible configuration to meet every clinical need

0

system. Big color screen, knobs and buttons — everything in sight and at your fingertips