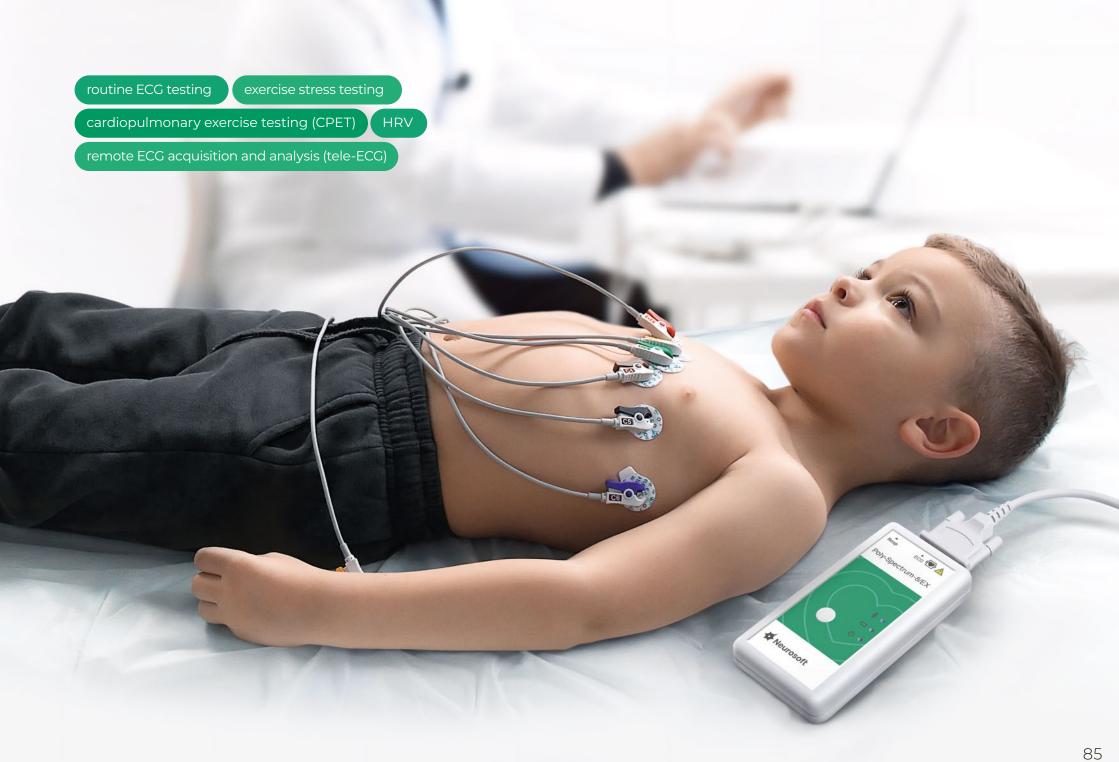

# POLY-SPECTRUM

12-CHANNEL MINIATURE DIGITAL ECG SYSTEMS

WIRELESS AND USB-POWERED ECG MACHINES

ADVANCED 12-CHANNEL ECG RECORDING

**AUTOMATIC ECG MEASUREMENT** 

**ERGOPOINT** 

**EXPERT-CLASS ECG STRESS TEST** 

**SYSTEM WITH WIRELESS** 

**ECG RECORDER** 

EXERCISE STRESS TEST WITH CONTINUOUS 12-CHANNEL ECG ACQUISITION

WIRELESS ECG TRANSFER — NO INTERFERENCE

MANUAL AND AUTOMATIC LOAD CONTROL

FULL BATTERY OF EXERCISE TEST PROTOCOLS, INCLUDING RAMP PROTOCOL

MEASUREMENT OF SpO<sub>2</sub> AND BLOOD PRESSURE

SYSTEM FOR CARDIAC REHABILITATION WITH ECG CONTROL

### SCALABLE SOLUTION FOR CARDIAC REHABILITATION

CARDIAC REHABILITATION IN UP TO 16 PATIENTS SIMULTANEOUSLY

WIRELESS ECG MONITORING

INDIVIDUAL TRAINING PROTOCOLS, COMPLEX REHABILITATION PROGRAMS

DYNAMIC CONTROL OF ALL REHABILITATION PARAMETERS IN DUAL MONITOR MODE

## POLY-SPECTRUM-AM

#### **AMBULATORY ECG RECORDER**