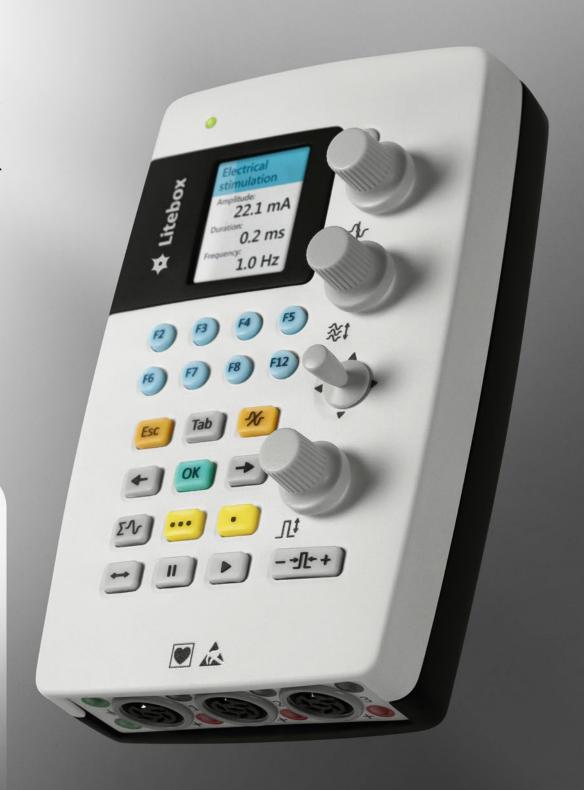

### LITEBOX

#### 3-CHANNEL NCS, EMG AND EP SYSTEM

- All-in-one: stimulators, amplifier, keyboard in a single compact and lightweight box
- Electrical stimulator with unipolar and bipolar stimulus waveforms
- Premium signal quality due to innovative circuits for sophisticated filtering, noise suppression and stimulus artifact reduction

- 4 or 8 high-quality acquisition channels
- EMG according to international standards
- Multi-modality EP in the base delivery set