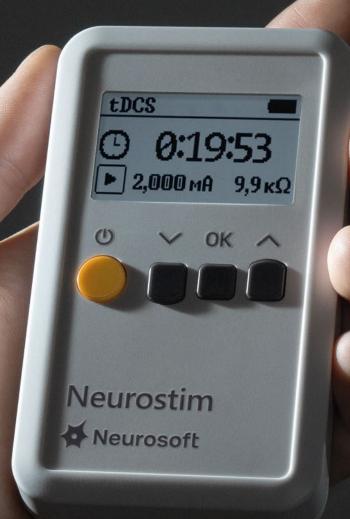

- BEST CHOICE TO START YOUR TMS PRACTICE WITH
- NO COOLING UNIT NEEDED
- HIGHLY EFFICIENT
- GOOD ERGONOMICS

NEUROSTIM

TRANSCRANIAL ELECTRICAL STIMULATOR

- Compact, battery-powered device
- USB connection for advanced control via software
- Output current:
   up to 2 mA tDCS
   up to 5 mA research
- Continuous monitoring of electrode impedance
- Storage of 250+ sessions

tDCS tPCS tACS tRNS
sham custom waveform