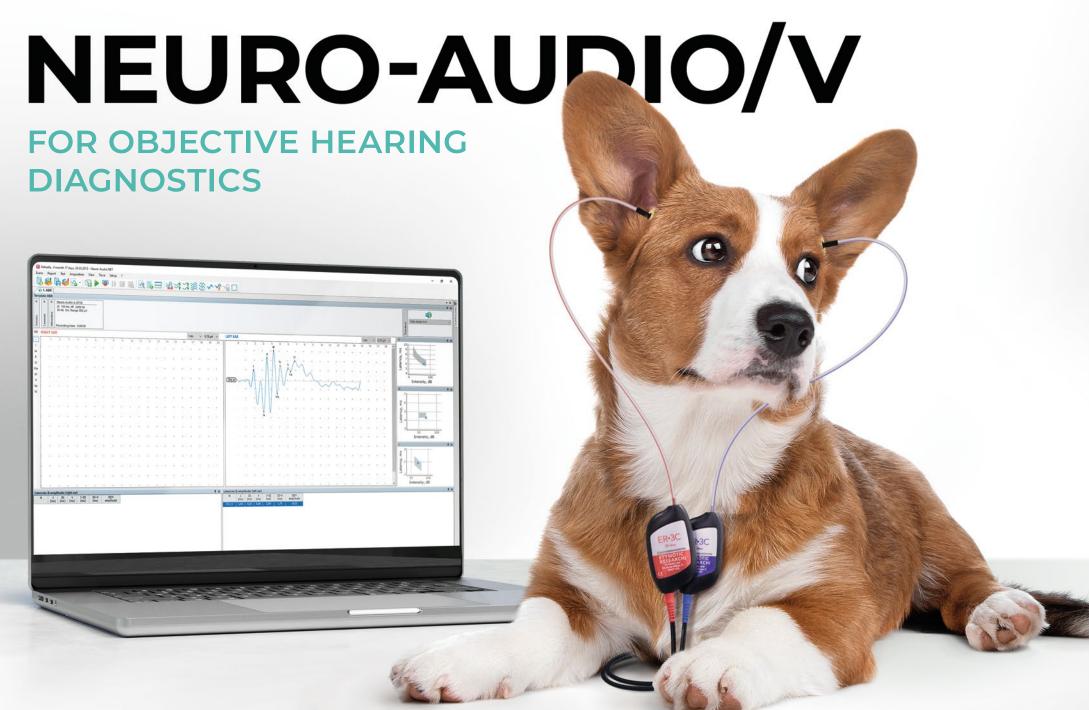

ABR (BAER) test in young animal patients (three weeks and above)

Diagnostics of hearing impairment of various etiologies: genetic, associated with a disease or caused by ototoxic drug treatment

Insert earphones with different ear piece sizes supplied with the system