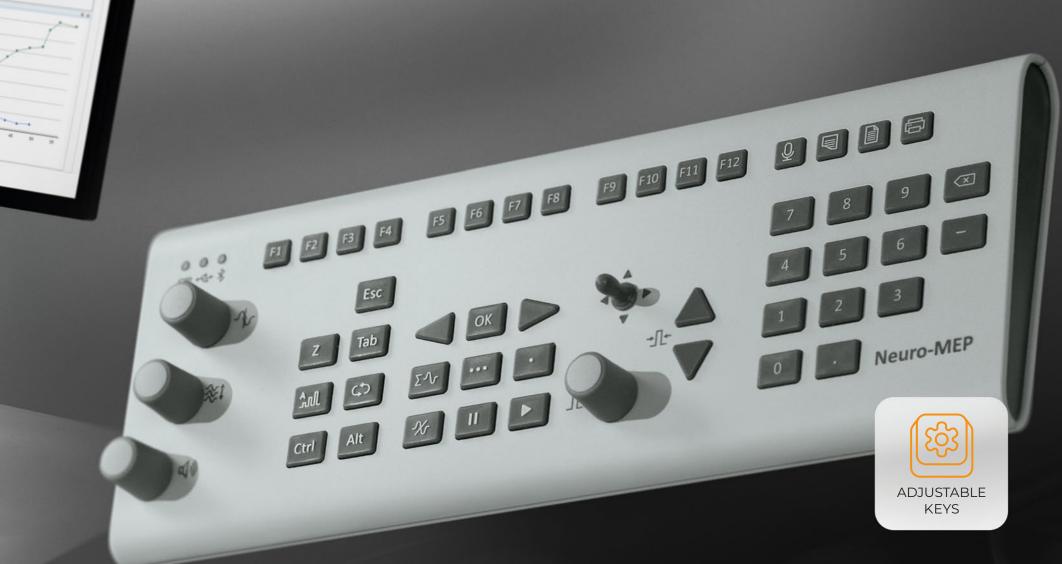

## NEURO-MEP

4- OR 8-CHANNEL NCS, EMG AND MULTI-MODALITY EP SYSTEM

#### **WIRELESS KEYBOARD**

The dedicated keyboard is created to give easy access to all main functions without changing hand position. All required controls are always at your fingertips