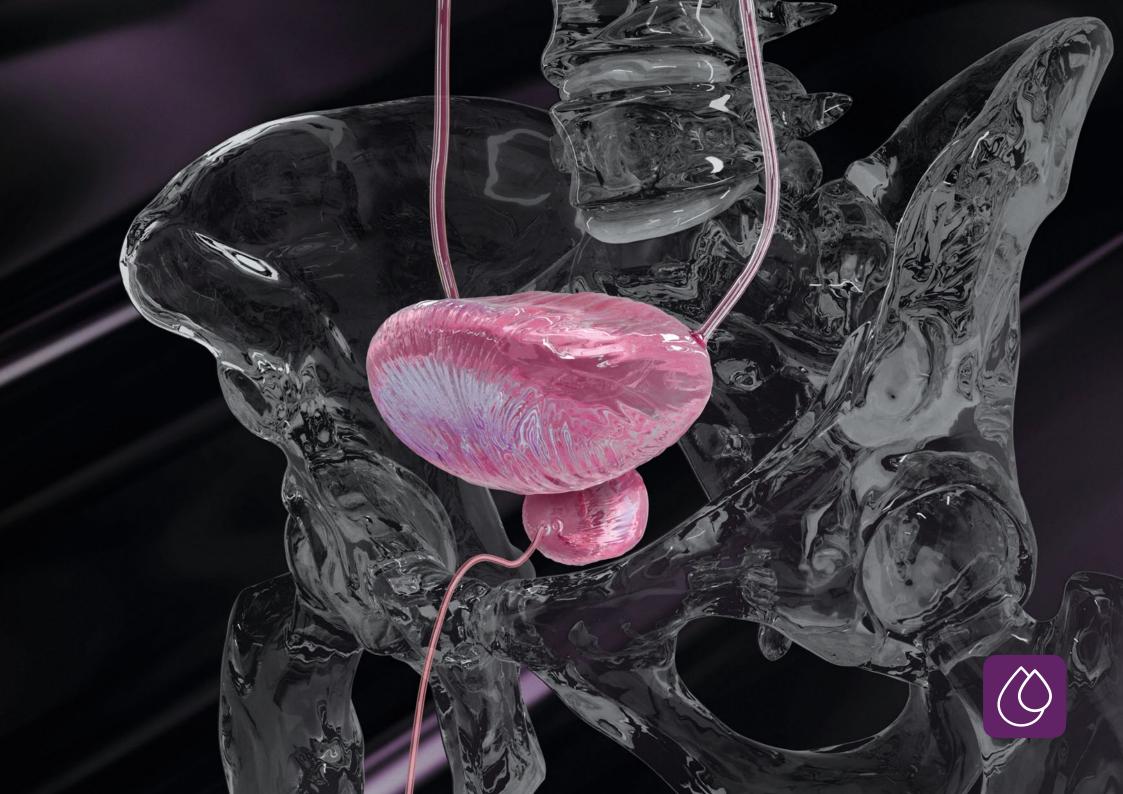

# UROLOGY DIAGNOSTICS OF LOWER URINARY

DIAGNOSTICS OF LOWER URINARY TRACT DISEASES

COMPLETELY AUTOMATED RECORDING AND ANALYSIS OF URINARY FLOW

WIRELESS AND COMPACT UFM SENSOR

ACCURACY OF MEASUREMENTS UP TO 1 g (ml)