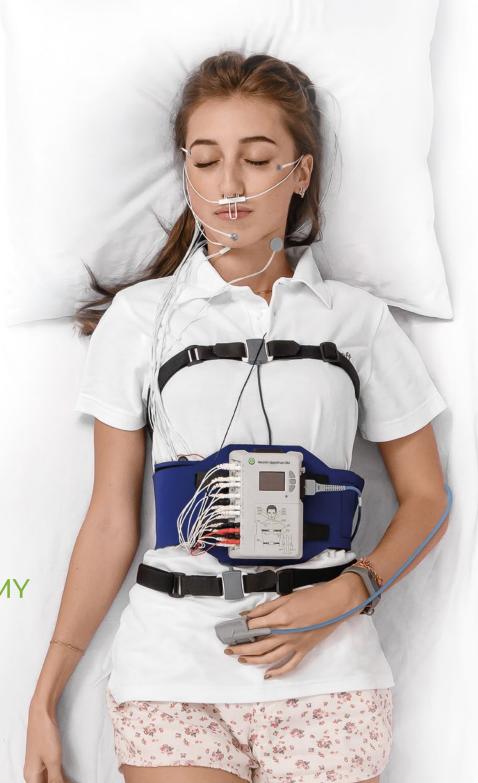

#### NEURON-SPECTRUM-AM/PSG

A portable PSG recorder can be used to perform a comprehensive overnight PSG study at a patient's home and in an ordinary hospital room

Full set of PSG channels

More than 24-hour operation without battery replacement

## PSG SYSTEMS

TYPE I AND II SLEEP MONITORS ACCORDING TO AMERICAN ACADEMY OF SLEEP MEDICINE (AASM)

MWT

PSG

split-night PSG test

PAP titration

SAT

MSLT