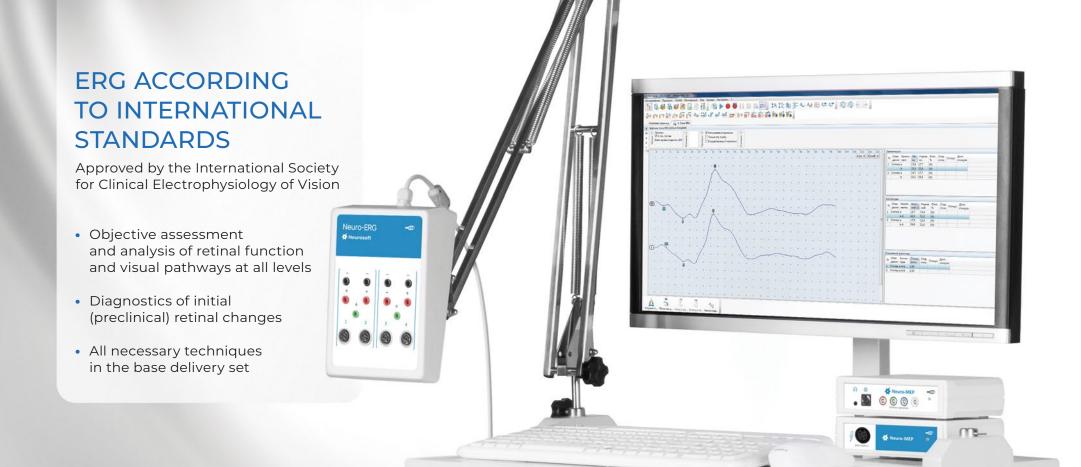

BE TONE

(226, 678, 800, 1000 Hz)

IPSI- AND CONTRALATERAL ACOUSTIC REFLEXES

WIDE RANGE OF STIMULI FOR ACOUSTIC REFLEX TESTING

BROAD-BAND NOISE TO WORK WITH THE PEDIATRIC PATIENTS

TESTING OF THE PATIENTS WITH PERFORATED TYMPANIC MEMBRANE

tympanometry

acoustic reflex test

reflex decay test

ETF

FTF-2





#### PORTABLE aSCREEN SYSTEM ENSURES FAST, ACCURATE AND SAFE HEARING SCREENING

HEARING SCREENING USING TEOAE AND DPOAE TECHNIQUES

WEIGHTED AVERAGING FOR FASTER
TESTING AND ACCURATE IN-EAR SOUND
LEVEL CALIBRATION

EASILY CUSTOMIZABLE TEST TEMPLATES

aScreen works with the list of Android-based smartphones and tablets with the USB On-The-Go feature. All you need is to choose a device with the screen size and battery capacity you are comfortable with.







# ELECTRORETINOGRAPHY







### **NEURO-ERG**

DIGITAL SYSTEM FOR ERG AND VISUAL EP STUDY



# ELECTROCARDIOGRAPHY



# POLY-SPECTRUM

12-CHANNEL MINIATURE DIGITAL ECG SYSTEMS



WIRELESS AND USB-POWERED ECG MACHINES



ADVANCED 12-CHANNEL ECG RECORDING



**AUTOMATIC ECG MEASUREMENT** 





**ERGOPOINT** 

**EXPERT-CLASS ECG STRESS TEST** 

**SYSTEM WITH WIRELESS** 

**ECG RECORDER** 



EXERCISE STRESS TEST WITH CONTINUOUS 12-CHANNEL ECG ACQUISITION



WIRELESS ECG TRANSFER — NO INTERFERENCE



MANUAL AND AUTOMATIC LOAD CONTROL



FULL BATTERY OF EXERCISE TEST PROTOCOLS, INCLUDING RAMP PROTOCOL



MEASUREMENT OF SpO<sub>2</sub> AND BLOOD PRESSURE







SYSTEM FOR CARDIAC REHABILITATION WITH ECG CONTROL

### SCALABLE SOLUTION FOR CARDIAC REHABILITATION





CARDIAC REHABILITATION IN UP TO 16 PATIENTS SIMULTANEO