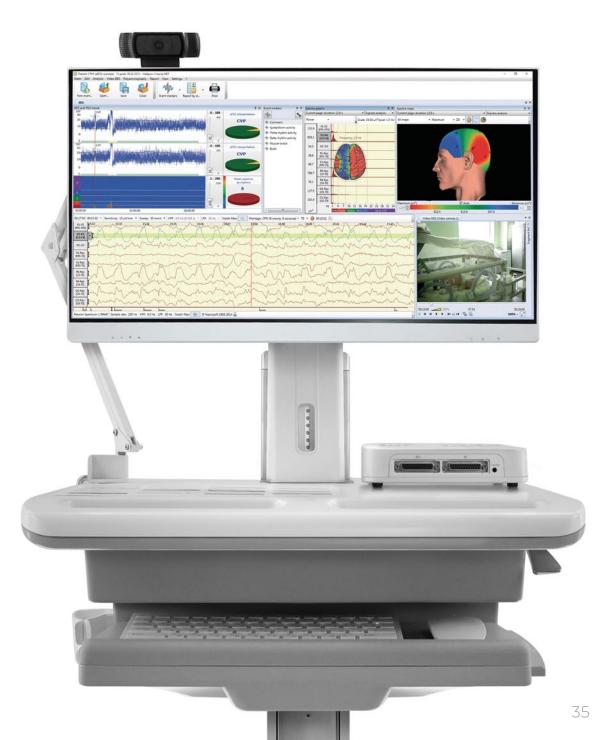

# ELECTROENCEPHALOGRAPHY

# NEURON-SPECTRUM-

61-65

routine EEG LTM

CFM LLEP BFB

PSG LTM in ICU

TMS-EEG

# ELECTROENCEPHALOGRAPHS

MULTIPLE FEATURES OF SOPHISTICATED EEG STUDY, INCLUDING ALL DESIRED ACTIVATION TECHNIQUES

CONTINUOUS IMPEDANCE MONITORING DURING ACQUISITION

BRAIN MAPPING, SPECTRAL, COHERENT, PERIODOMETRIC ANALYSIS AND AUTOMATIC REPORT GENERATION

ALL-IN-ONE EEG, EMG AND PSG LABORATORY

# ELECTROENCEPHALOGRAPHS

MULTIFUNCTIONAL COMPACT NEUROPHYSIOLOGICAL LABORATORY

12 OPTIONS TO EXPAND THE DEVICE FUNCTIONS

VARIOUS TYPES OF EEG ANALYSIS

21 AND 32 EEG CHANNEL VERSIONS

routine EEG aEEG PSG EMG