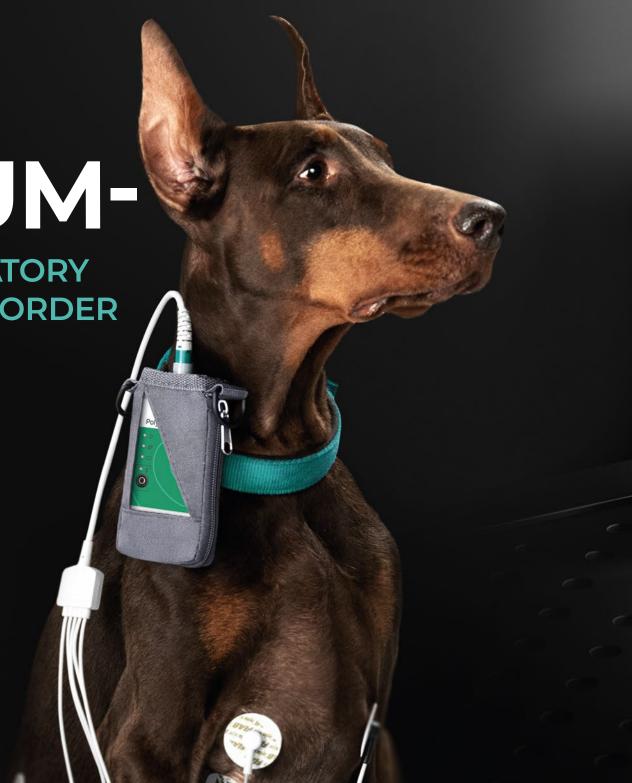

## NEURON-SPECTRUM-AM

AMBULATORY WIRELESS EEG RECORDER

#### POLY-SPECTRUM-8/V

VETERINARY DIGITAL ECG SYSTEM FOR SMALL, MEDIUM-SIZED AND LARGE ANIMALS

Routine ECG, ECG monitoring during surgery

Automatic ECG analysis, calculation of parameters for different animal species (dogs, cats, horses, etc.)

Skin-safe electrodes

ECG in large animals from the standard (I, II, III) and augmented leads (aVR, aVL, aVF)

RECORDING ECG FROM 2 TO 3 LEADS

CONTINUOUS RECORDING UP TO 72 HOURS

SAFETY: AN IMPACT-RESISTANT ENCLOSURE, A SPECIAL CASE WITH COLLAR ATTACHMENT