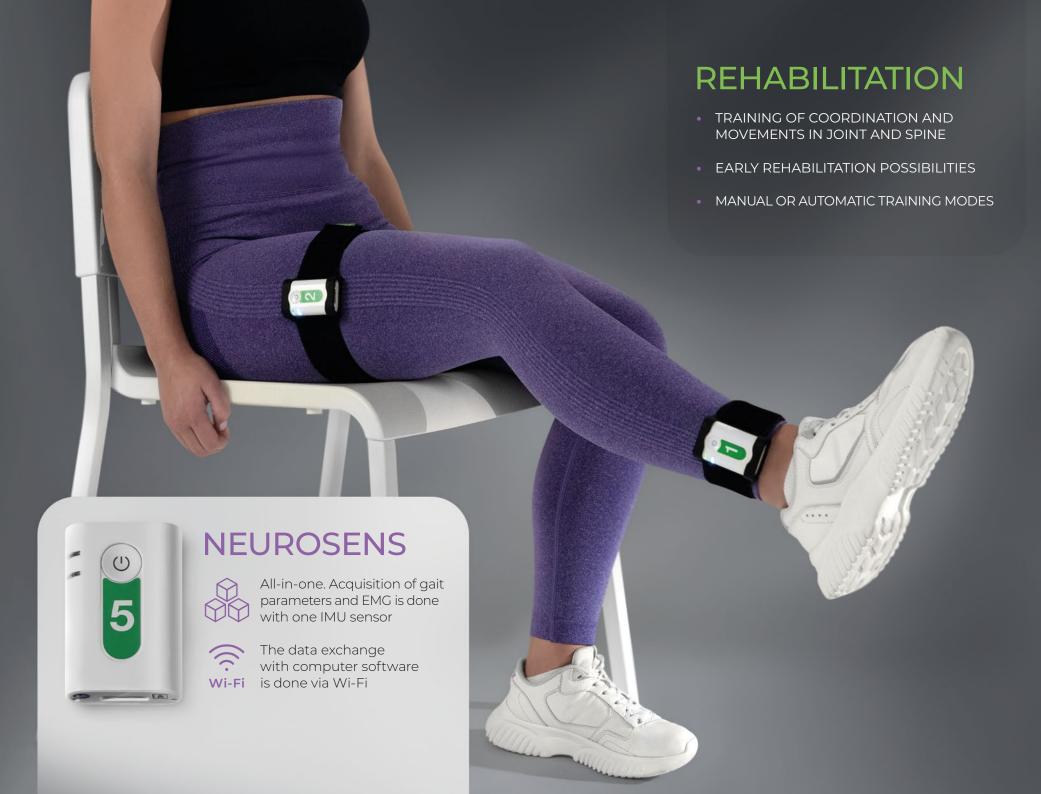

# STEADYS-KINEMATICS

JOINT MOVEMENT ANALYSIS AND REHABILITATION OF MOVEMENT ACTIVITY

#### REHABILITATION

- MOTIVATING GAMES
   FOR EFFECTIVE REHABILITATION
   OF THE POSTURAL FUNCTION
- MANUAL AND AUTOMATIC
   ADJUSTMENT OF TASK DIFFICULTY

- ANALYSIS USING IMU SENSORS
- SYNCHRONIZED EMG AND JOINT MOVEMENT ANALYSIS
- DATA EXCHANGE VIA WI-FI

#### **ASSESSMENT**

- GAIT ANALYSIS FROM SIMPLE SCREENING
   TO A COMPREHENSIVE EXAM
- UP TO 25 GAIT PARAMETERS (TEMPORAL, SPATIAL, 3D KINEMATIC) AND DYNAMIC SURFACE EMG FROM UP TO 24 MUSCLES
- INTERFACE OPTIMIZED FOR CLINICAL USE