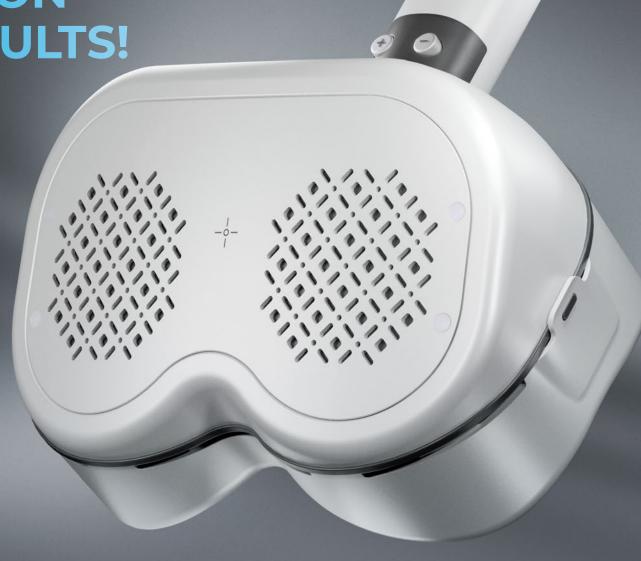

# 20+ COIL MODELS

Cooled and non-cooled coils in various shapes and sizes for effective therapy, diagnostics and rehabilitation

FIGURE-OF-EIGHT COILS

HOT INNOVATION FOR COOL RESULTS!

**NEW AIR-COOLED COIL** 

- BEST CHOICE TO START YOUR TMS PRACTICE WITH
- NO COOLING UNIT NEEDED
- HIGHLY EFFICIENT
- GOOD ERGONOMICS

NEUROSTIM

TRANSCRANIAL ELECTRICAL STIMULATOR

- Compact, battery-powered device
- USB connection for advanced control via software
- Output current:
   up to 2 mA tDCS
   up to 5 mA research
- Continuous monitoring of electrode impedance
- Storage of 250+ sessions