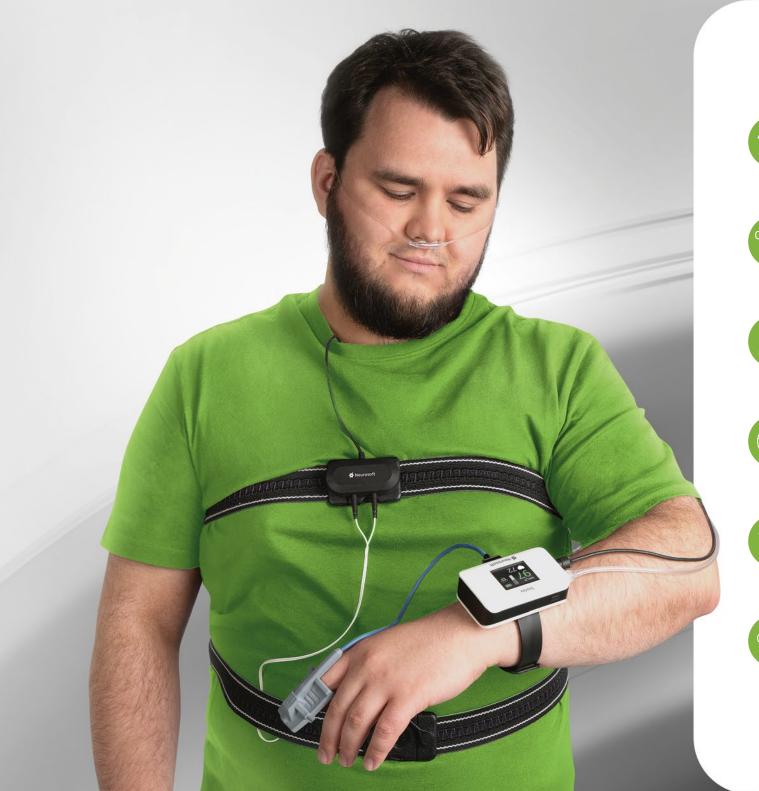

### **SNORLEX**

HOME SLEEP APNEA TESTING DEVICE

Automatic scoring of apnea/hypopnea index

In-home and in-laboratory testing

Calculation of sleep time based on actigraphy

Automatic data analysis and report generation

Up to 25 hours of continuous operation

Monitoring of CPAP therapy efficacy during sleep