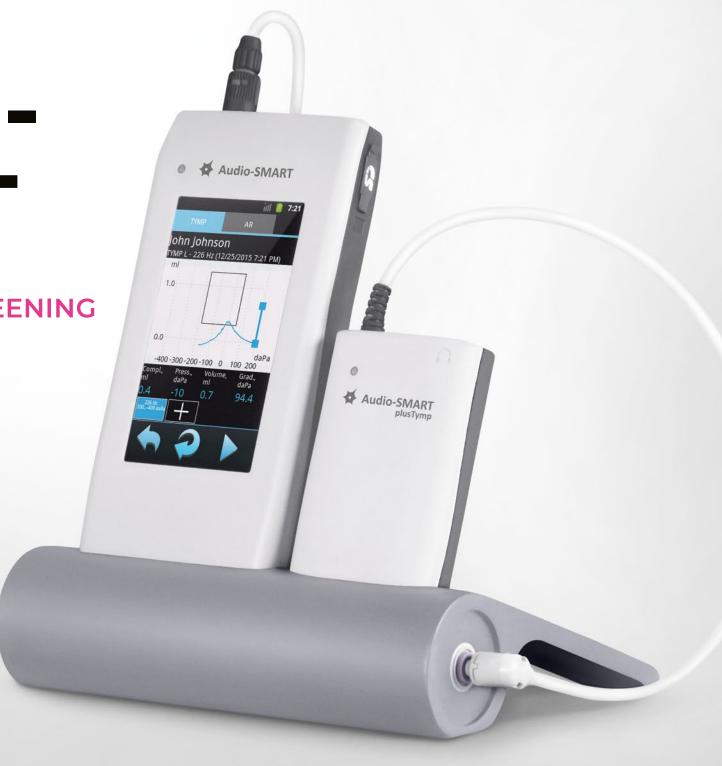

## AUDIO-SMART

PORTABLE SYSTEM FOR DIAGNOSTICS AND SCREENING

TEOAE DPOAE AABR

tympanometry acoustic reflex test

reflex decay test ETF

- 4 frequencies of the probe tone: 226, 678, 800, 1000 Hz
- Hearing screening: OAE and automated ABR testing
- ABR test with wave V Jewett marker
- Simple and user-friendly touchscreen interface

## 4 FREQUENCIES OF THE PROBE TONE

(226, 678, 800, 1000 Hz)

IPSI- AND CONTRALATERAL ACOUSTIC REFLEXES

WIDE RANGE OF STIMULI FOR ACOUSTIC REFLEX TESTING

BROAD-BAND NOISE TO WORK WITH THE PEDIATRIC PATIENTS

TESTING OF THE PATIENTS WITH PERFORATED TYMPANIC MEMBRANE

tympanometry

acoustic reflex test

reflex decay test

ETF

FTF-2