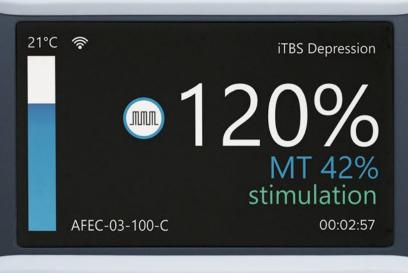

# NEURO-PARTICIONAL PROPERTIES NA PARTICIONAL PROPERTIES NA PARTICIONAL

HIGH-PERFORMANCE
BIPHASIC STIMULATOR

PREDEFINED TREATMENT PROTOCOLS

- Transcranial and peripheral stimulation
- Advanced liquid cooling technology
- Up to 150 Hz stimulation
- Theta-burst stimulation
- Built-in memory for preset protocols
- Wide range of coils
- Flexible configuration to meet every clinical need