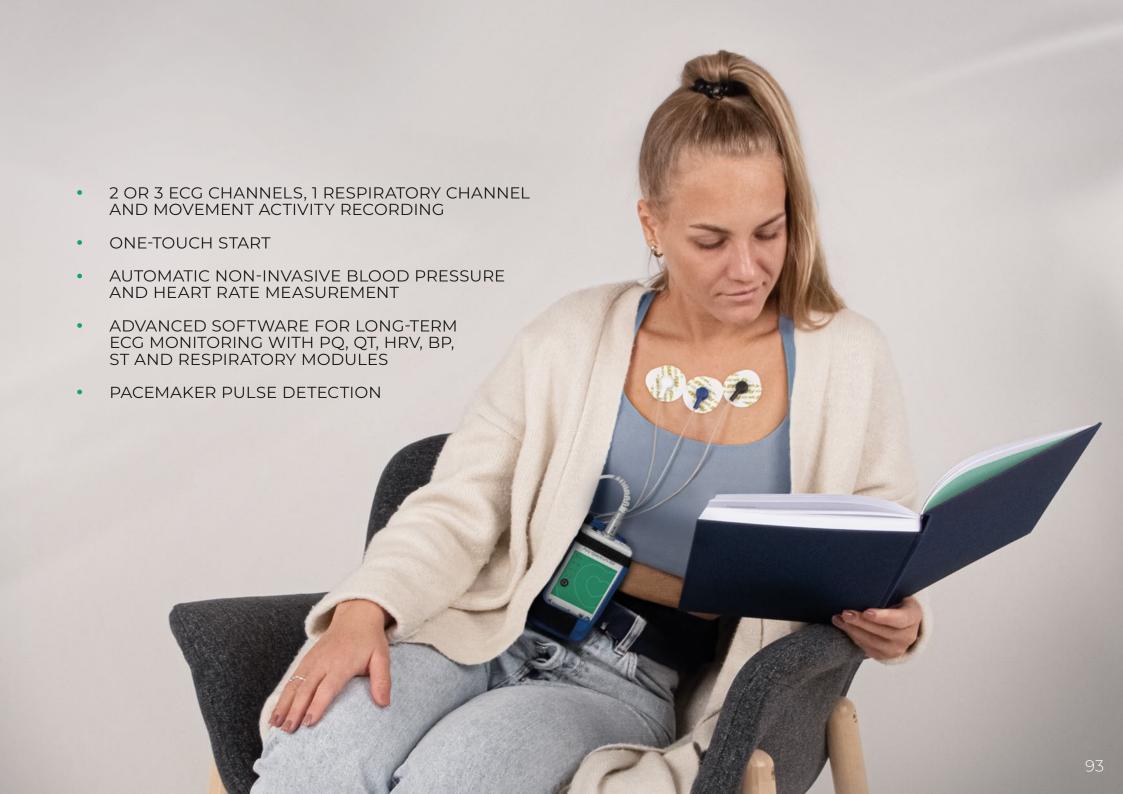

**AUTOMATIC ECG MEASUREMENT** 





**ERGOPOINT** 

**EXPERT-CLASS ECG STRESS TEST** 

**SYSTEM WITH WIRELESS** 

**ECG RECORDER** 



EXERCISE STRESS TEST WITH CONTINUOUS 12-CHANNEL ECG ACQUISITION



WIRELESS ECG TRANSFER — NO INTERFERENCE



MANUAL AND AUTOMATIC LOAD CONTROL



FULL BATTERY OF EXERCISE TEST PROTOCOLS, INCLUDING RAMP PROTOCOL



MEASUREMENT OF SpO<sub>2</sub> AND BLOOD PRESSURE







SYSTEM FOR CARDIAC REHABILITATION WITH ECG CONTROL

### SCALABLE SOLUTION FOR CARDIAC REHABILITATION





CARDIAC REHABILITATION IN UP TO 16 PATIENTS SIMULTANEOUSLY



WIRELESS ECG MONITORING



INDIVIDUAL TRAINING PROTOCOLS, COMPLEX REHABILITATION PROGRAMS



DYNAMIC CONTROL OF ALL REHABILITATION PARAMETERS IN DUAL MONITOR MODE





## POLY-SPECTRUM-AM

#### **AMBULATORY ECG RECORDER**





# SPIROMETRY

OBJECTIVE DIAGNOSTICS OF EXTERNAL RESPIRATORY FUNCTION







Innovative technology for measuring respiratory parameters; no calibration required

All types of spirometry tests: VC, FVC, MVV (or VmxV), LVV, etc. Accuracy of volume velocity and air volume measurement is 2%



- Up to 50 spirometric parameters for accurate diagnosis of asthma, chronic obstructive pulmonary disease (COPD) and other respiratory diseases in children and adults
- Easy-to-clean flow converter
- Conformance to the ATS/ERS recommendations for accuracy and reproducibility
- Extensive database of reference values, including GLI-2012 and Z-score



# BIOMECHANICS

MOTION ANALYSIS
AND REHABILITATION





## STEADYS-STEP

GAIT ANALYSIS AND TRAINING WITH BIOFEEDBACK





10 min turnaround between a patien