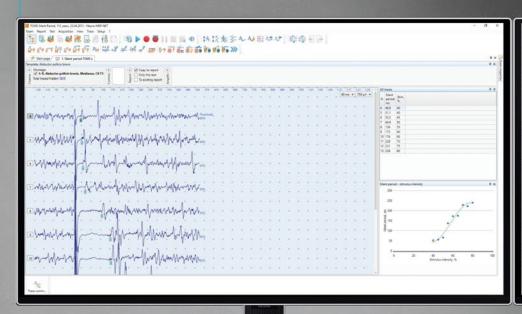

# ELECTROENCEPHALOGRAPHY

# NEURON-SPECTRUM-

61-65

routine EEG LTM

CFM LLEP BFB

PSG LTM in ICU

TMS-EEG

# ELECTROENCEPHALOGRAPHS

MULTIPLE FEATURES OF SOPHISTICATED EEG STUDY, INCLUDING ALL DESIRED ACTIVATION TECHNIQUES

CONTINUOUS IMPEDANCE MONITORING DURING ACQUISITION

BRAIN MAPPING, SPECTRAL, COHERENT, PERIODOMETRIC ANALYSIS AND AUTOMATIC REPORT GENERATION