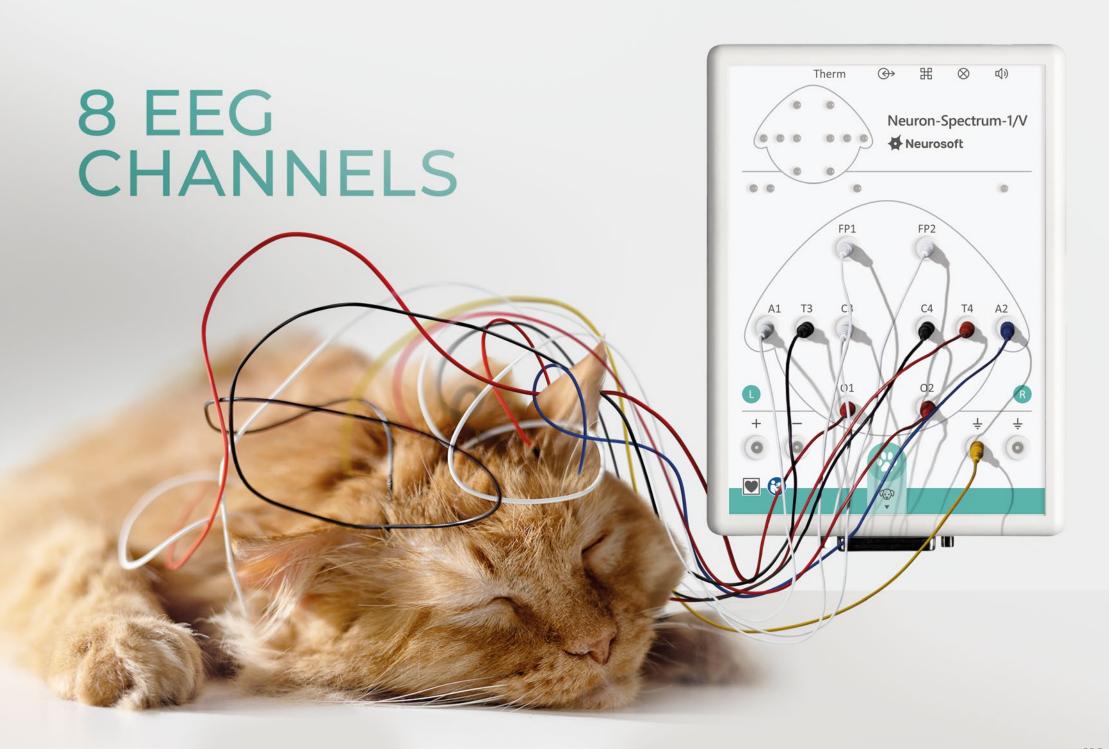

### NEURON-SPECTRUM-1/V

VETERINARY DIGITAL EEG SYSTEM

Special software with comprehensive EEG analysis for animals

epiphenomenon detection

anticonvulsant therapy monitoring

EEG monitoring in intensive care units (ICU)