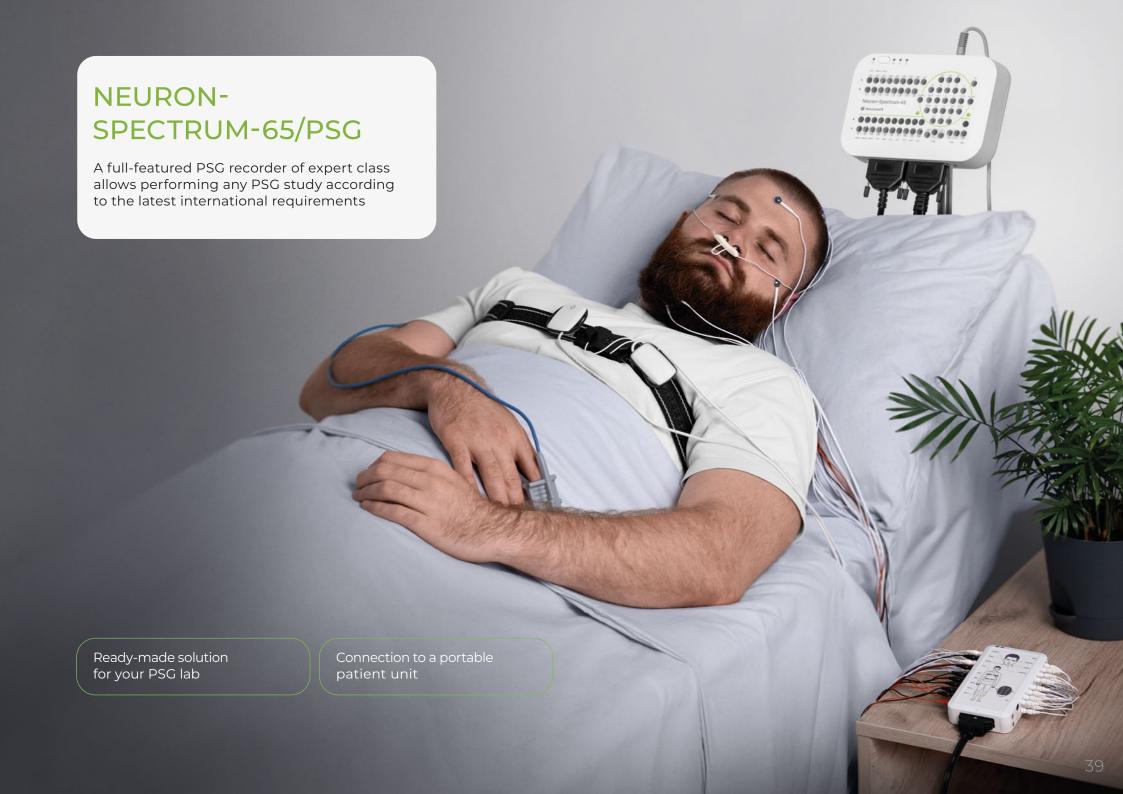

#### NEURON-SPECTRUM-AM/PSG

A portable PSG recorder can be used to perform a comprehensive overnight PSG study at a patient's home and in an ordinary hospital room

Full set of PSG channels

More than 24-hour operation without battery replacement

## PSG SYSTEMS

TYPE I AND II SLEEP MONITORS ACCORDING TO AMERICAN ACADEMY OF SLEEP MEDICINE (AASM)

MWT

PSG

split-night PSG test

PAP titration

SAT

MSLT