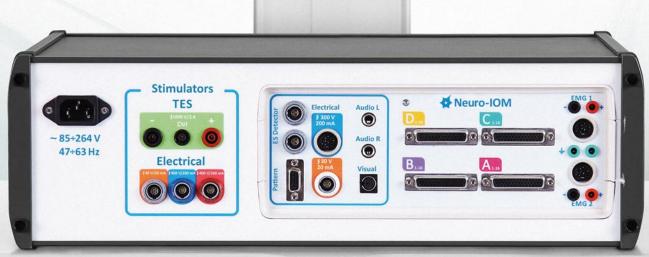

## NEURO-IOM

MULTI-MODALITY
SYSTEM FOR INTRAOPERATIVE
NEUROPHYSIOLOGICAL
MONITORING

neurosurgery vascular surgery traumatology and orthopaedics

- More than 10 modalities on one screen for effective monitoring of nerve structures
- Significantly reduces the risk of postoperative neurological deficits in complex neurological, trauma, orthopaedic and vascular surgery

- Automatic monitoring due to stimulation programs
- Stationary 64 inputs (32 bipolar channels) system with a built-in powerful transcranial electrical stimulator (TES) and 2 portable systems (16- and 32-channel) with a TES pod

- Direct stimulation of nerve structures in the operating field ensures an instant response on the display screen with key parameters
- 4 monitoring modalities (triggered and spontaneous EMG, DNS, TOF)
- Large touchscreen with real-time display of motor evoked potentials and their parameters on all channels