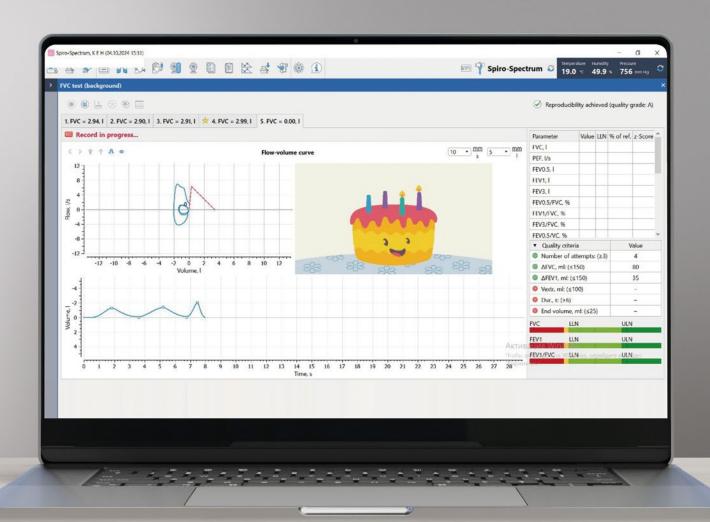

# SPIROMETRY

OBJECTIVE DIAGNOSTICS OF EXTERNAL RESPIRATORY FUNCTION

Innovative technology for measuring respiratory parameters; no calibration required

All types of spirometry tests: VC, FVC, MVV (or VmxV), LVV, etc. Accuracy of volume velocity and air volume measurement is 2%

- Up to 50 spirometric parameters for accurate diagnosis of asthma, chronic obstructive pulmonary disease (COPD) and other respiratory diseases in children and adults
- Easy-to-clean flow converter
- Conformance to the ATS/ERS recommendations for accuracy and reproducibility
- Extensive database of reference values, including GLI-2012 and Z-score