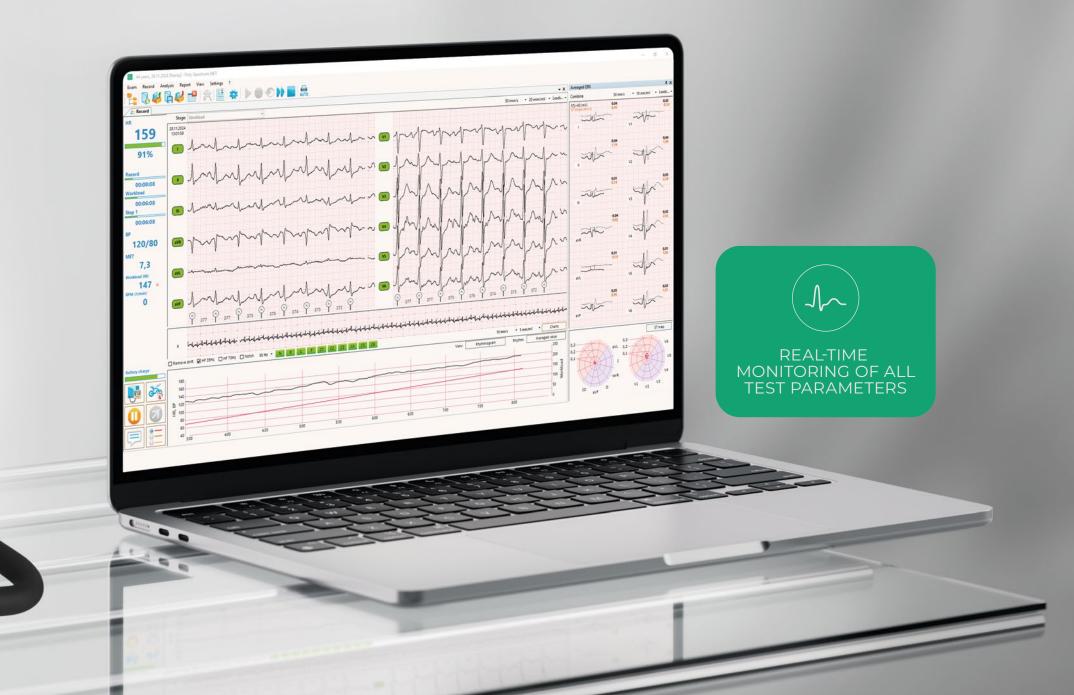

# POLY-SPECTRUM

12-CHANNEL MINIATURE DIGITAL ECG SYSTEMS

WIRELESS AND USB-POWERED ECG MACHINES

ADVANCED 12-CHANNEL ECG RECORDING

**AUTOMATIC ECG MEASUREMENT** 

**ERGOPOINT** 

**EXPERT-CLASS ECG STRESS TEST** 

**SYSTEM WITH WIRELESS** 

**ECG RECORDER** 

EXERCISE STRESS TEST WITH CONTINUOUS 12-CHANNEL ECG ACQUISITION

WIRELESS ECG TRANSFER — NO INTERFERENCE

MANUAL AND AUTOMATIC LOAD CONTROL

FULL BATTERY OF EXERCISE TEST PROTOCOLS, INCLUDING RAMP PROTOCOL