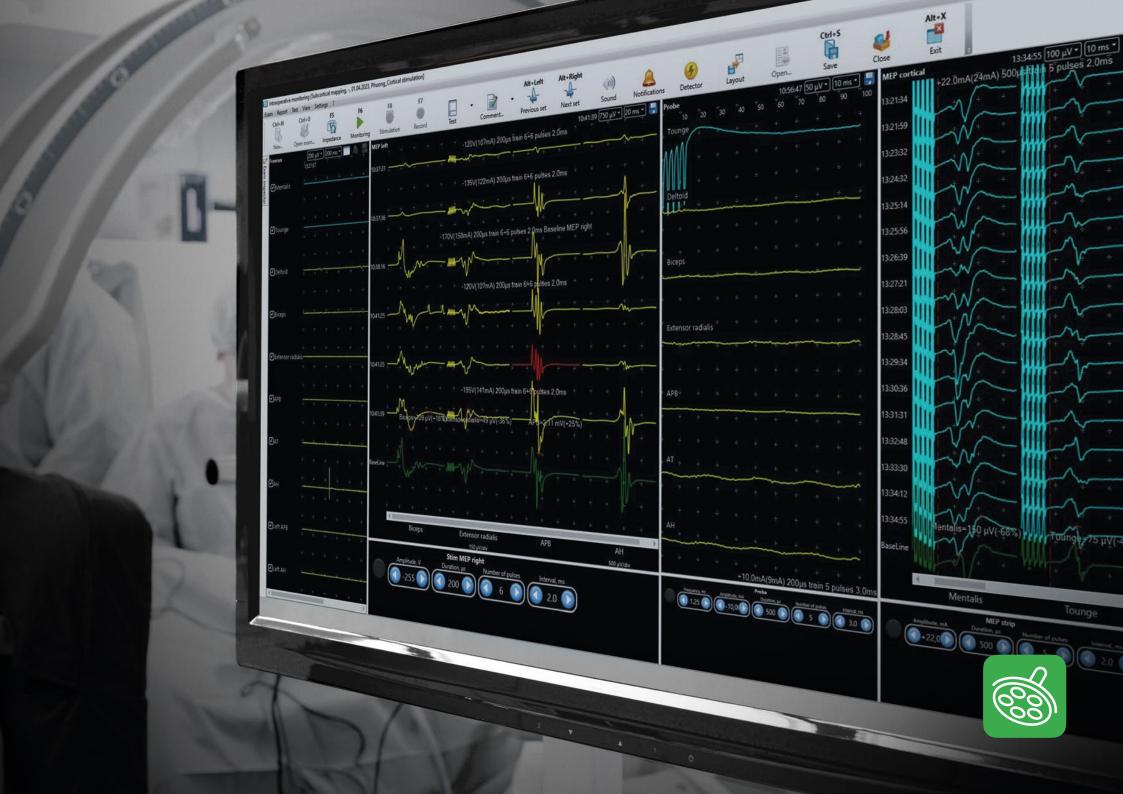

INTRAOPERATIVE NEUROPHYSIOLOGICAL MONITORING

## NEURO-IOM

MULTI-MODALITY
SYSTEM FOR INTRAOPERATIVE
NEUROPHYSIOLOGICAL
MONITORING

neurosurgery vascular surgery traumatology and orthopaedics

- More than 10 modalities on one screen for effective monitoring of nerve structures
- Significantly reduces the risk of postoperative neurological deficits in complex neurological, trauma, orthopaedic and vascular surgery

- Automatic monitoring due to stimulation programs
- Stationary 64 inputs (32 bipolar channels) system with a built-in powerful transcranial electrical stimulator (TES) and 2 portable systems (16- and 32-channel) with a TES pod

- Direct stimulation of nerve structures in the operating field ensures an instant response on the display screen with key parameters
- 4 monitoring modalities (triggered and spontaneous EMG, DNS, TOF)
- Large touchscreen with real-time display of motor evoked potentials and their parameters on all channels