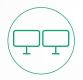

MEASUREMENT OF SpO<sub>2</sub> AND BLOOD PRESSURE

SYSTEM FOR CARDIAC REHABILITATION WITH ECG CONTROL

### SCALABLE SOLUTION FOR CARDIAC REHABILITATION

CARDIAC REHABILITATION IN UP TO 16 PATIENTS SIMULTANEOUSLY

WIRELESS ECG MONITORING

INDIVIDUAL TRAINING PROTOCOLS, COMPLEX REHABILITATION PROGRAMS

DYNAMIC CONTROL OF ALL REHABILITATION PARAMETERS IN DUAL MONITOR MODE