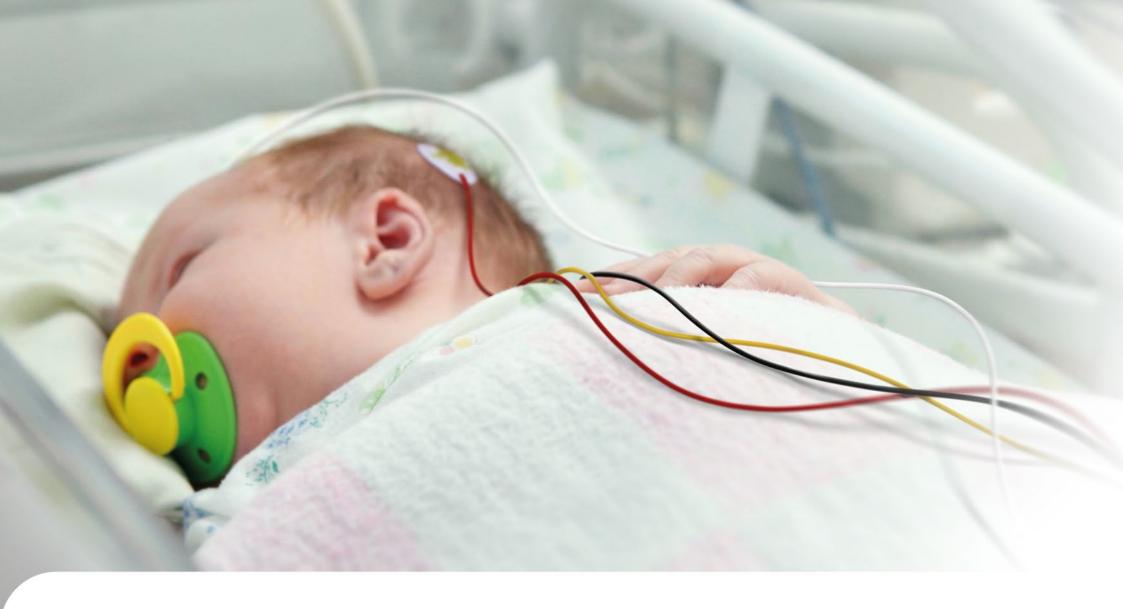

## NEUROMONITOR

**CEREBRAL FUNCTION MONITORING** 

SMOOTH-RUNNING TROLLEY TO MOVE SYSTEM BETWEEN THE POINTS OF CARE

AUTOMATIC DETECTION OF PATHOLOGICAL aEEG PATTERNS

SYNCHRONOUS VIDEO RECORDING