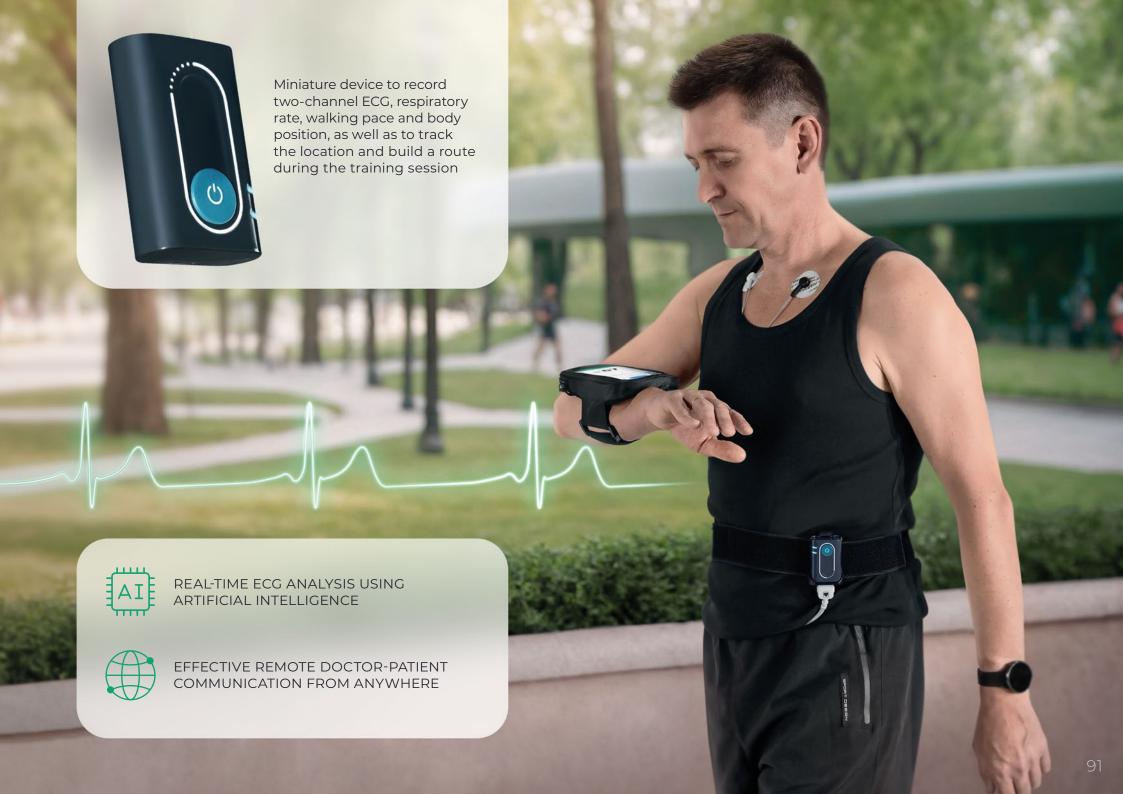

# NEURON-SPECTRUM-

61-65

routine EEG LTM

CFM LLEP BFB

PSG LTM in ICU

TMS-EEG

# ELECTROENCEPHALOGRAPHS

MULTIPLE FEATURES OF SOPHISTICATED EEG STUDY, INCLUDING ALL DESIRED ACTIVATION TECHNIQUES

CONTINUOUS IMPEDANCE MONITORING DURING ACQUISITION

BRAIN MAPPING, SPECTRAL, COHERENT, PERIODOMETRIC ANALYSIS AND AUTOMATIC REPORT GENERATION

ALL-IN-ONE EEG, EMG AND PSG LABORATORY