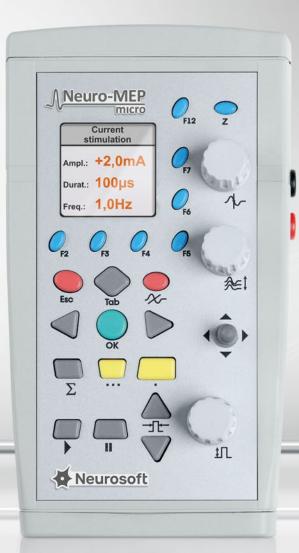

## NEURO-MEP-MICRO

2-CHANNEL ULTRAPORTABLE EMG AND NCS SYSTEM WITH A BUILT-IN KEYBOARD

SMALLEST EMG/NCS/EP MACHINE IN THE WORLD

- All-in-one compact and lightweight system: stimulators, acquisition channels, controls and display
- 2 channels are optimized to perform motor and sensory conduction tests and needle EMG quickly