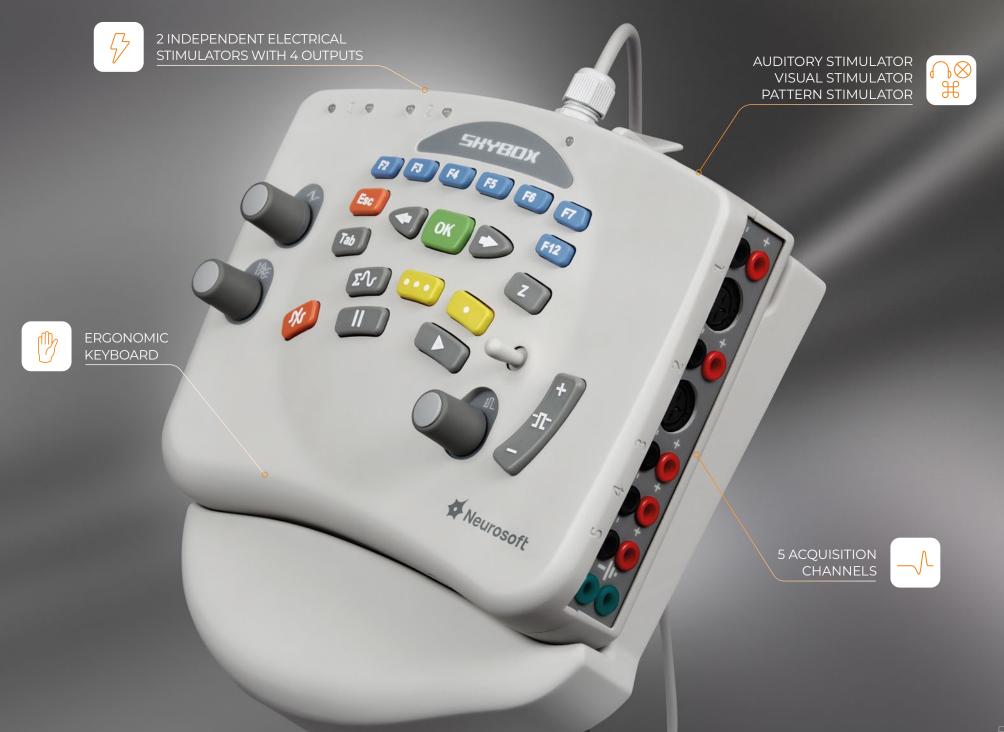

# ELECTROMYOGRAPHY

### LITEBOX

#### 3-CHANNEL NCS, EMG AND EP SYSTEM

- All-in-one: stimulators, amplifier, keyboard in a single compact and lightweight box
- Electrical stimulator with unipolar and bipolar stimulus waveforms
- Premium signal quality due to innovative circuits for sophisticated filtering, noise suppression and stimulus artifact reduction

- 4 or 8 high-quality acquisition channels
- EMG according to international standards
- Multi-modality EP in the base delivery set

## NEURO-MEP

4- OR 8-CHANNEL NCS, EMG AND MULTI-MODALITY EP SYSTEM