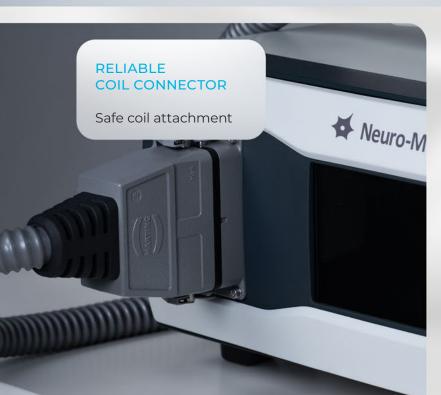

# NEURO-PARTICIONAL PROPERTIES NA PARTICIONAL PROPERTIES NA PARTICIONAL

HIGH-PERFORMANCE
BIPHASIC STIMULATOR

PREDEFINED TREATMENT PROTOCOLS

- Transcranial and peripheral stimulation
- Advanced liquid cooling technology
- Up to 150 Hz stimulation
- Theta-burst stimulation
- Built-in memory for preset protocols
- Wide range of coils
- Flexible configuration to meet every clinical need