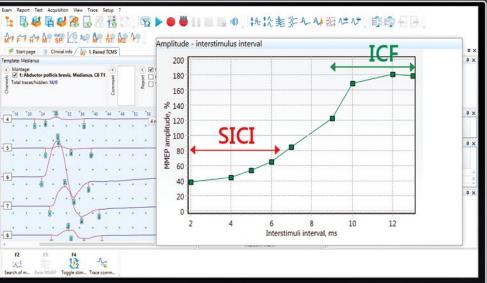

#### SILENT PERIOD TEST

- SHORT-INTERVAL INTRACORTICAL INHIBITION (SICI)
   SHORT-INTERVAL INTRACORTICAL INHIBITION (SICI)
- LONG-INTERVAL INTRACORTICAL INHIBITION (LICI)

Powerful monophasic stimulus

Low electromagnetic interference

Single-, paired-, tripleand quadri-pulse stimulation (QPS)

Paired stimulation using one or two coils

Ergonomic and lightweight coils of different shapes and sizes

Compatible with EMG/EEG machines of many world-known manufacturers