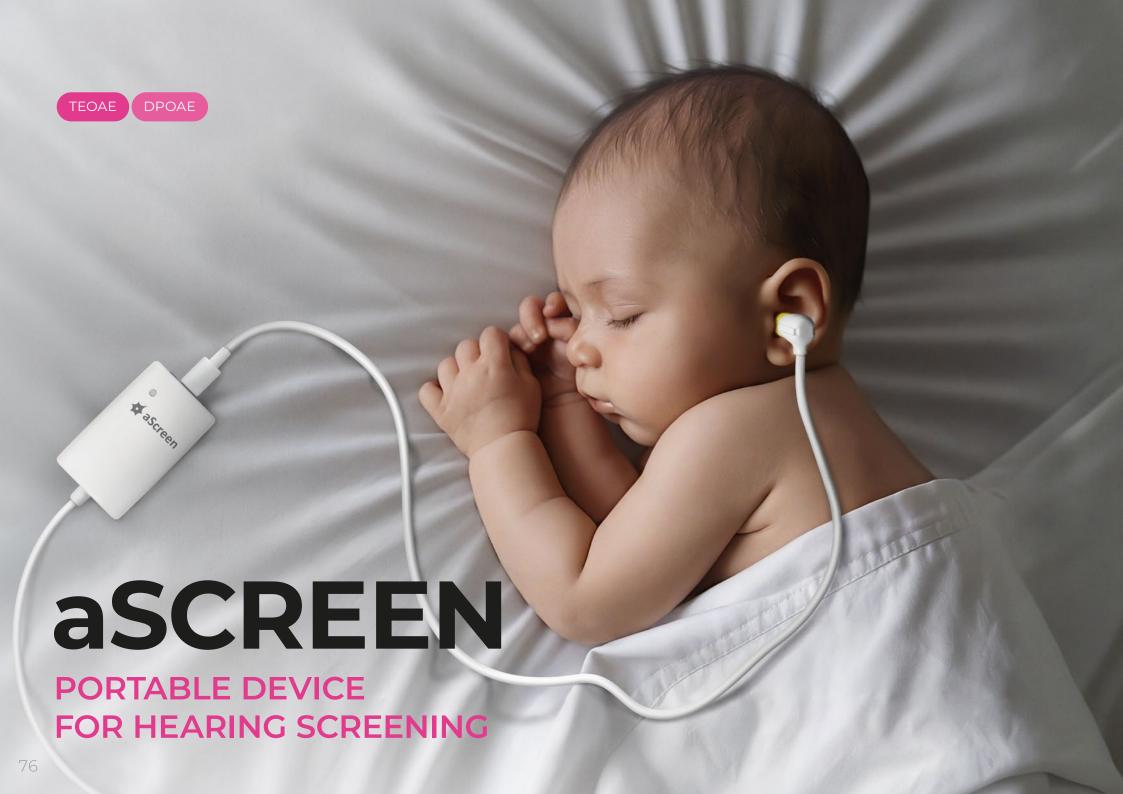

## 4 FREQUENCIES OF THE PROBE TONE

(226, 678, 800, 1000 Hz)

IPSI- AND CONTRALATERAL ACOUSTIC REFLEXES

WIDE RANGE OF STIMULI FOR ACOUSTIC REFLEX TESTING

BROAD-BAND NOISE TO WORK WITH THE PEDIATRIC PATIENTS

#### PORTABLE aSCREEN SYSTEM ENSURES FAST, ACCURATE AND SAFE HEARING SCREENING

HEARING SCREENING USING TEOAE AND DPOAE TECHNIQUES

WEIGHTED AVERAGING FOR FASTER
TESTING AND ACCURATE IN-EAR SOUND
LEVEL CALIBRATION

EASILY CUSTOMIZABLE TEST TEMPLATES

aScreen works with the list of Android-based smartphones and tablets with the USB On-The-Go feature. All you need is to choose a device with the screen size and battery capacity you are comfortable with.