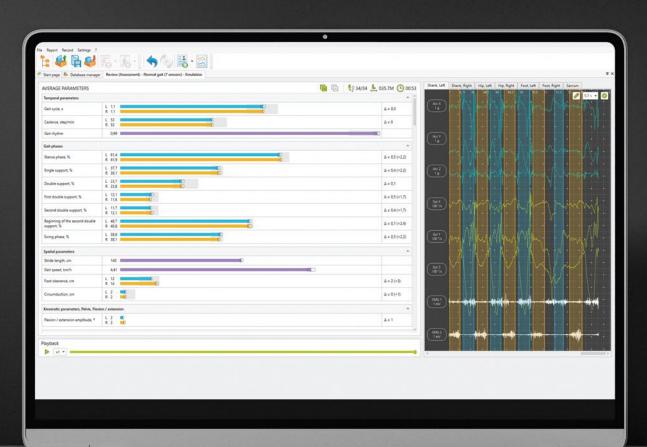

## STEADYS-STEP

GAIT ANALYSIS AND TRAINING WITH BIOFEEDBACK

10 min turnaround between a patient to come and report generation

Signal acquisition is not affected by the surrounding metal constructions

#### **ASSESSMENT**

- GAIT ANALYSIS FROM SIMPLE SCREENING
   TO A COMPREHENSIVE EXAM
- UP TO 25 GAIT PARAMETERS (TEMPORAL, SPATIAL, 3D KINEMATIC) AND DYNAMIC SURFACE EMG FROM UP TO 24 MUSCLES
- INTERFACE OPTIMIZED FOR CLINICAL USE

#### REHABILITATION

- MOTIVATING GAMES
   FOR EFFECTIVE REHABILITATION
   OF THE POSTURAL FUNCTION
- MANUAL AND AUTOMATIC
   ADJUSTMENT OF TASK DIFFICULTY

- ANALYSIS USING IMU SENSORS
- SYNCHRONIZED EMG AND JOINT MOVEMENT ANALYSIS
- DATA EXCHANGE VIA WI-FI