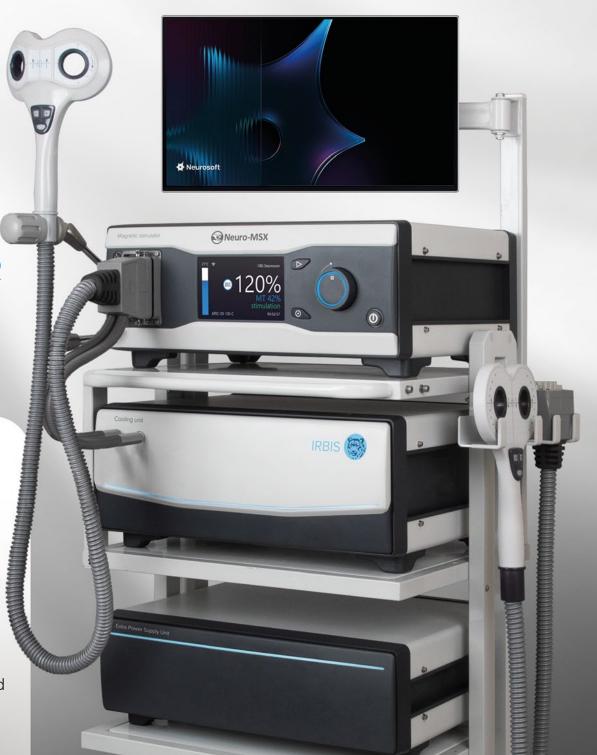

# NEURO-PARTICIONAL PROPERTIES NA PARTICIONAL PROPERTIES NA PARTICIONAL

HIGH-PERFORMANCE
BIPHASIC STIMULATOR

PREDEFINED TREATMENT PROTOCOLS

- Transcranial and peripheral stimulation
- Advanced liquid cooling technology
- Up to 150 Hz stimulation
- Theta-burst stimulation
- Built-in memory for preset protocols
- Wide range of coils
- Flexible configuration to meet every clinical need

0

system. Big color screen, knobs and buttons — everything in sight and at your fingertips