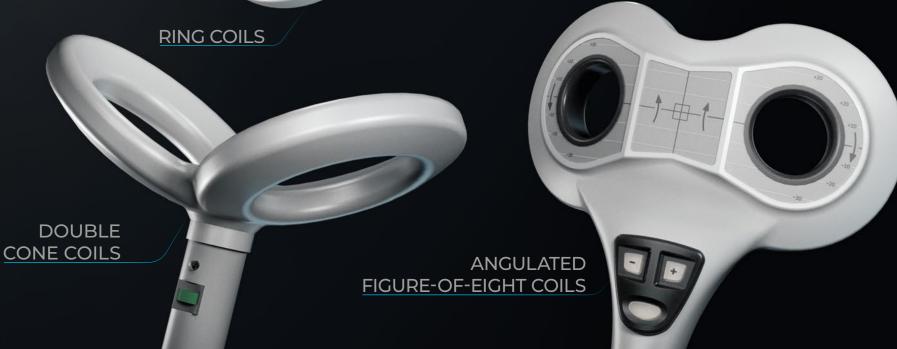

# COILS

# 20+ COIL MODELS

Cooled and non-cooled coils in various shapes and sizes for effective therapy, diagnostics and rehabilitation

FIGURE-OF-EIGHT COILS

HOT INNOVATION FOR COOL RESULTS!

**NEW AIR-COOLED COIL** 