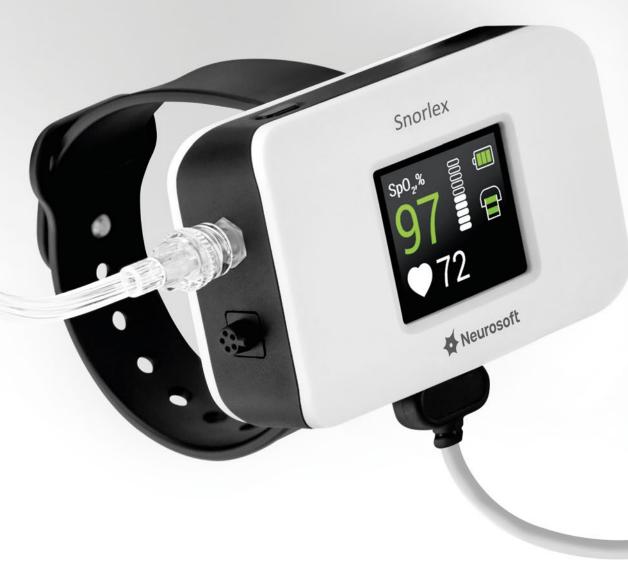

### **SNORLEX**

HOME SLEEP APNEA TESTING DEVICE

Automatic scoring of apnea/hypopnea index

In-home and in-laboratory testing

Calculation of sleep time based on actigraphy

Automatic data analysis and report generation

Up to 25 hours of continuous operation

Monitoring of CPAP therapy efficacy during sleep