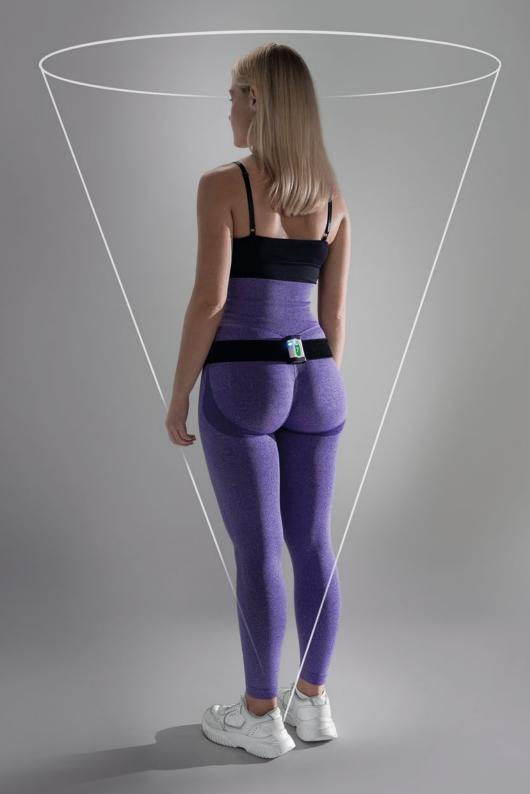

# STEADYS-KINEMATICS

JOINT MOVEMENT ANALYSIS AND REHABILITATION OF MOVEMENT ACTIVITY