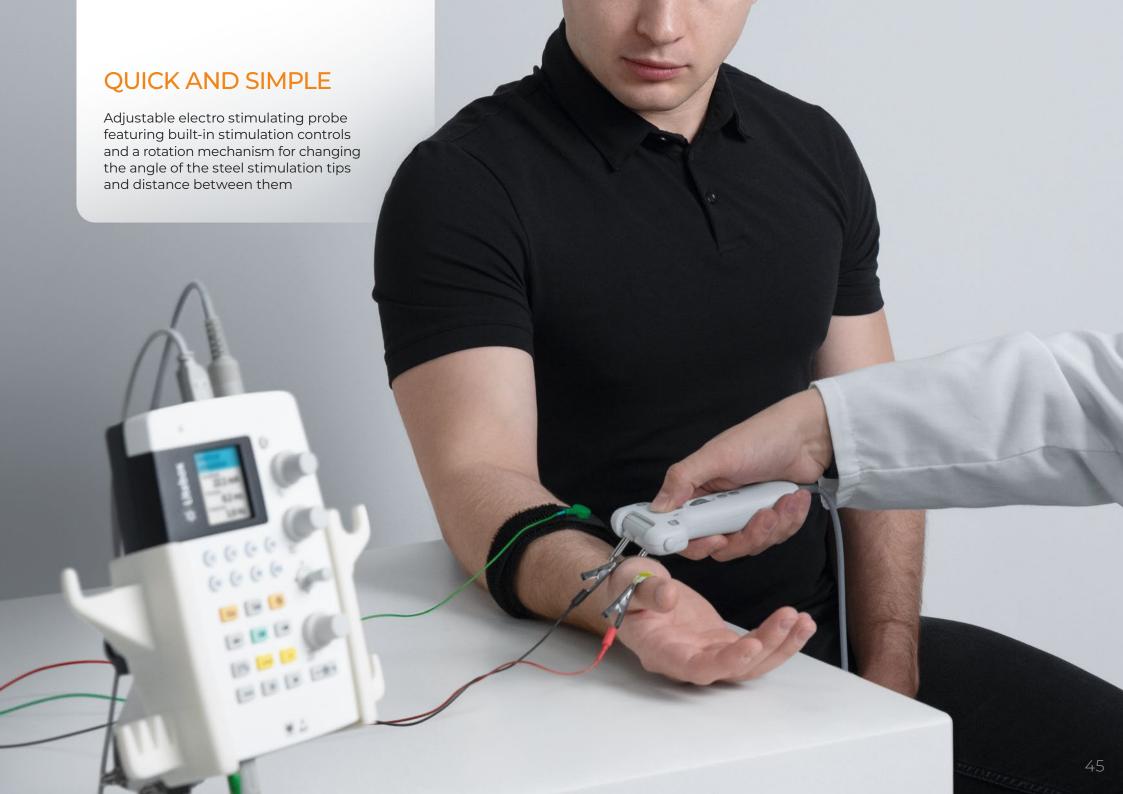

### LITEBOX

#### 3-CHANNEL NCS, EMG AND EP SYSTEM

- All-in-one: stimulators, amplifier, keyboard in a single compact and lightweight box
- Electrical stimulator with unipolar and bipolar stimulus waveforms
- Premium signal quality due to innovative circuits for sophisticated filtering, noise suppression and stimulus artifact reduction

- 4 or 8 high-quality acquisition channels
- EMG according to international standards
- Multi-modality EP in the base delivery set