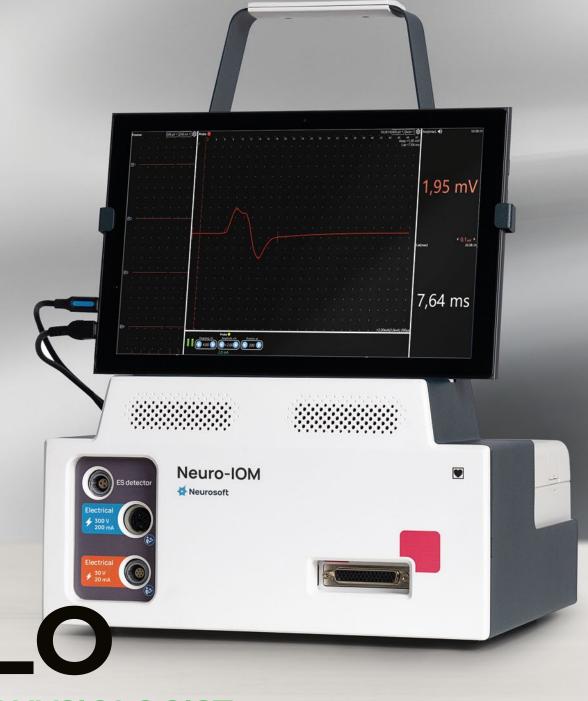

## NEURO-IOM

MULTI-MODALITY
SYSTEM FOR INTRAOPERATIVE
NEUROPHYSIOLOGICAL
MONITORING

neurosurgery vascular surgery traumatology and orthopaedics

- More than 10 modalities on one screen for effective monitoring of nerve structures
- Significantly reduces the risk of postoperative neurological deficits in complex neurological, trauma, orthopaedic and vascular surgery

- Direct stimulation of nerve structures in the operating field ensures an instant response on the display screen with key parameters
- 4 monitoring modalities (triggered and spontaneous EMG, DNS, TOF)
- Large touchscreen with real-time display of motor evoked potentials and their parameters on all channels