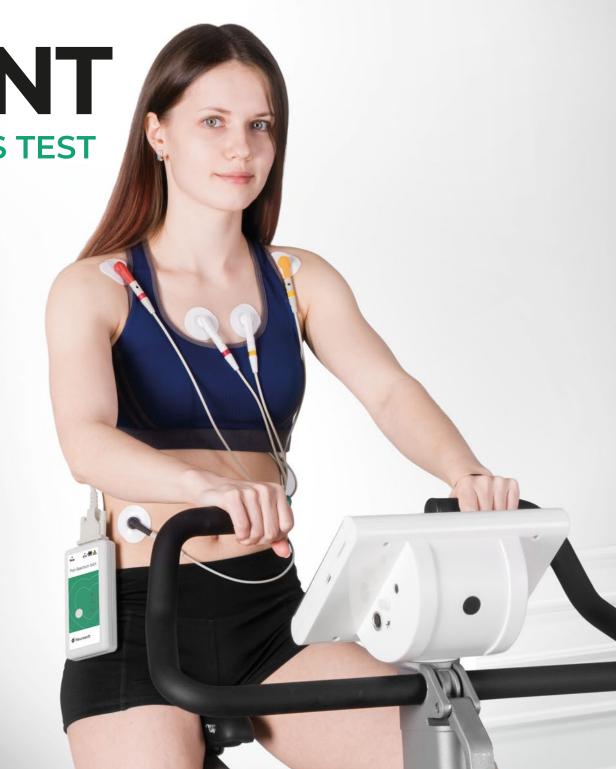

# POLY-SPECTRUM

12-CHANNEL MINIATURE DIGITAL ECG SYSTEMS

WIRELESS AND USB-POWERED ECG MACHINES

ADVANCED 12-CHANNEL ECG RECORDING

**AUTOMATIC ECG MEASUREMENT** 

**ERGOPOINT** 

**EXPERT-CLASS ECG STRESS TEST** 

**SYSTEM WITH WIRELESS** 

**ECG RECORDER** 

EXERCISE STRESS TEST WITH CONTINUOUS 12-CHANNEL ECG ACQUISITION

WIRELESS ECG TRANSFER — NO INTERFERENCE

MANUAL AND AUTOMATIC LOAD CONTROL

FULL BATTERY OF EXERCISE TEST PROTOCOLS, INCLUDING RAMP PROTOCOL