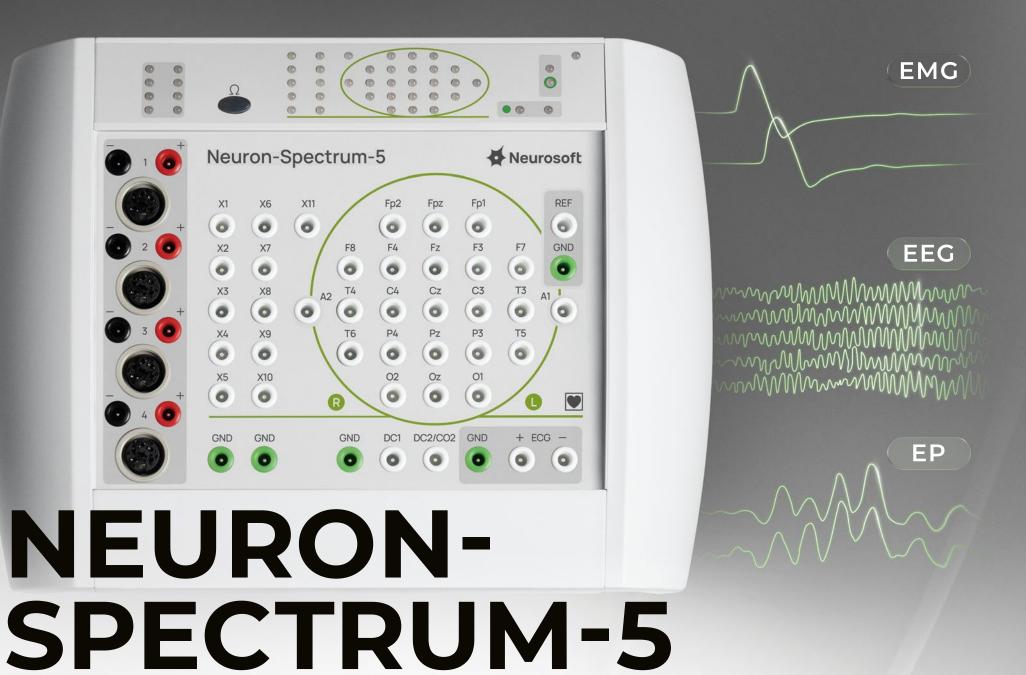

# ELECTROENCEPHALOGRAPHS

MULTIFUNCTIONAL COMPACT NEUROPHYSIOLOGICAL LABORATORY

12 OPTIONS TO EXPAND THE DEVICE FUNCTIONS

VARIOUS TYPES OF EEG ANALYSIS

21 AND 32 EEG CHANNEL VERSIONS

routine EEG aEEG PSG EMG

ERG LTM EP BFB LTM in ICU