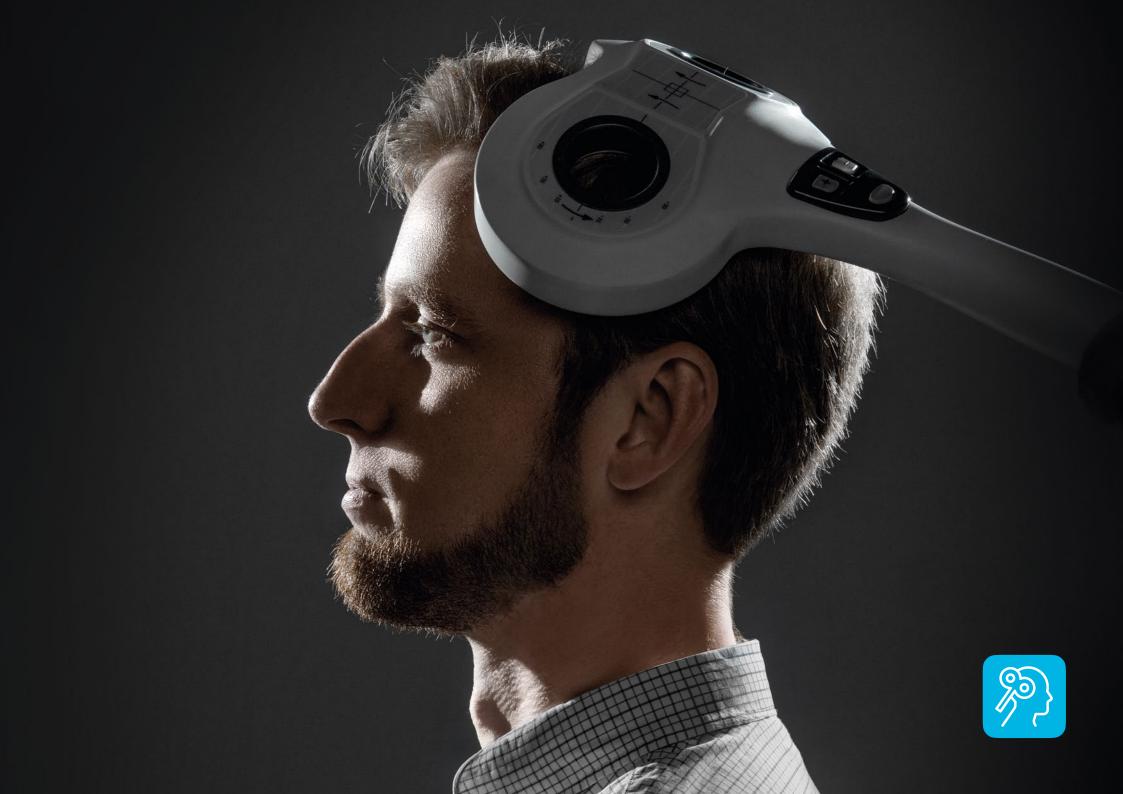

# NEURO-PARTICIONAL PROPERTIES NA PARTICIONAL PROPERTIES NA PARTICIONAL

HIGH-PERFORMANCE
BIPHASIC STIMULATOR

PREDEFINED TREATMENT PROTOCOLS

- Transcranial and peripheral stimulation
- Advanced liquid cooling technology
- Up to 150 Hz stimulation
- Theta-burst stimulation
- Built-in memory for preset protocols
- Wide range of coils
- Flexible configuration to meet every clinical need