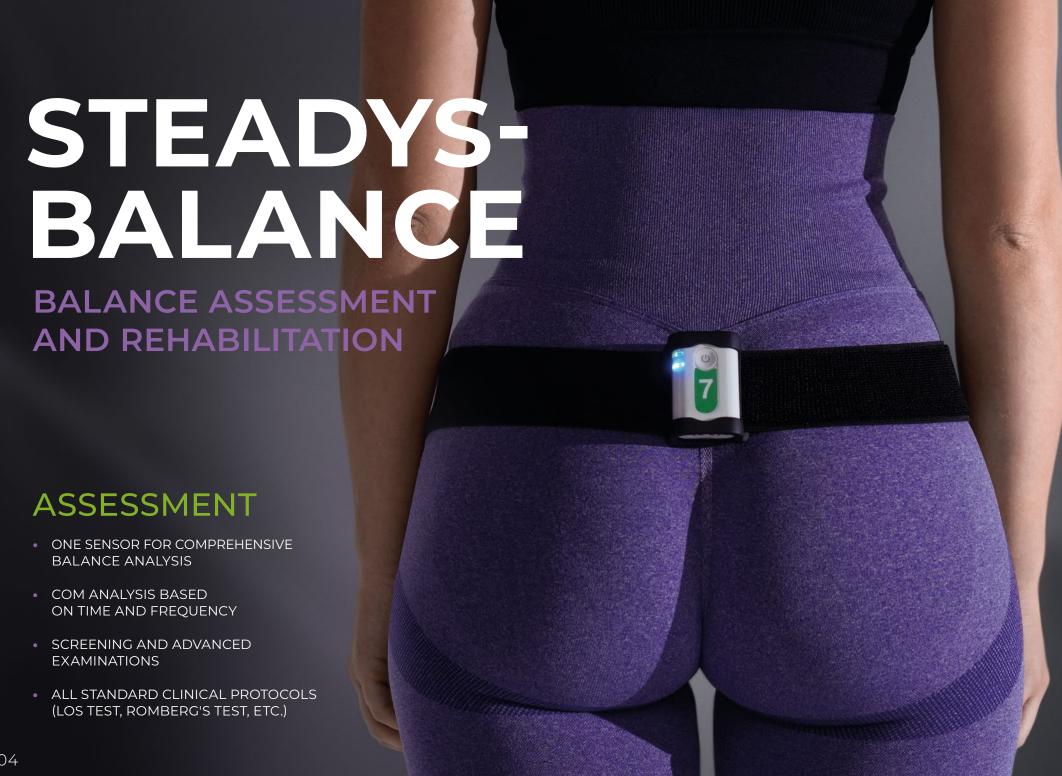

# STEADYS-KINEMATICS

JOINT MOVEMENT ANALYSIS AND REHABILITATION OF MOVEMENT ACTIVITY