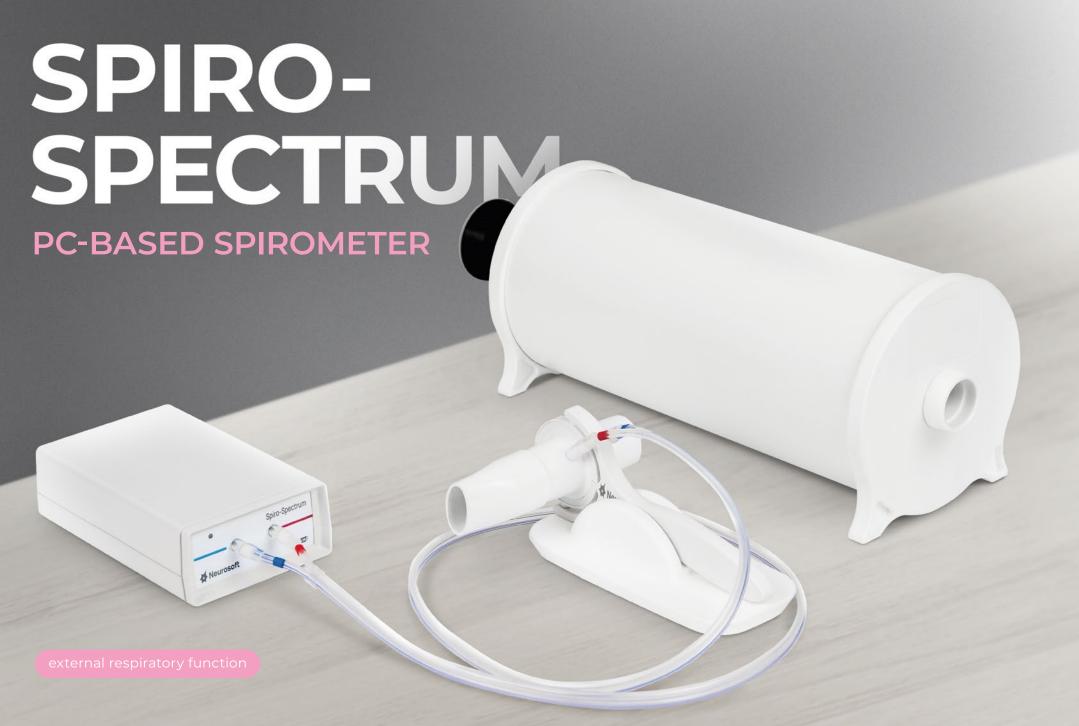

# SPIROMETRY

OBJECTIVE DIAGNOSTICS OF EXTERNAL RESPIRATORY FUNCTION

Innovative technology for measuring respiratory parameters; no calibration required

All types of spirometry tests: VC, FVC, MVV (or VmxV), LVV, etc. Accuracy of volume velocity and air volume measurement is 2%

- Up to 50 spirometric parameters for accurate diagnosis of asthma, chronic obstructive pulmonary disease (COPD) and other respiratory diseases in children and adults
- Easy-to-clean flow converter
- Conformance to the ATS/ERS recommendations for accuracy and reproducibility
- Extensive database of reference values, including GLI-2012 and Z-score