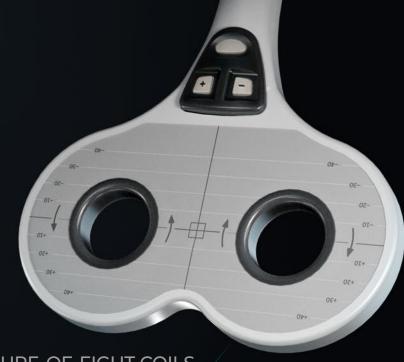

# COILS

# 20+ COIL MODELS

Cooled and non-cooled coils in various shapes and sizes for effective therapy, diagnostics and rehabilitation

FIGURE-OF-EIGHT COILS

HOT INNOVATION FOR COOL RESULTS!

**NEW AIR-COOLED COIL** 