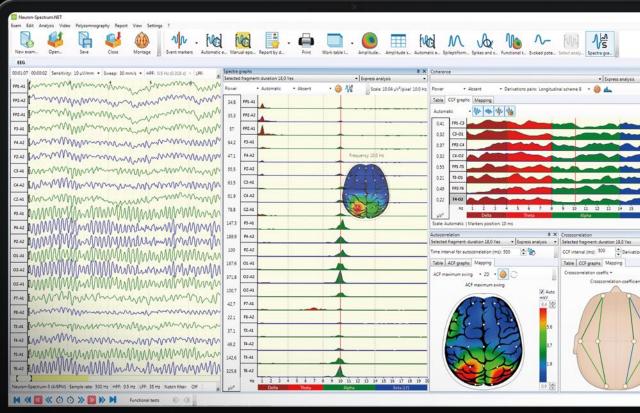

# ELECTROENCEPHALOGRAPHS

MULTIPLE FEATURES OF SOPHISTICATED EEG STUDY, INCLUDING ALL DESIRED ACTIVATION TECHNIQUES

CONTINUOUS IMPEDANCE MONITORING DURING ACQUISITION

BRAIN MAPPING, SPECTRAL, COHERENT, PERIODOMETRIC ANALYSIS AND AUTOMATIC REPORT GENERATION

ALL-IN-ONE EEG, EMG AND PSG LABORATORY

# ELECTROENCEPHALOGRAPHS

MULTIFUNCTIONAL COMPACT NEUROPHYSIOLOGICAL LABORATORY

12 OPTIONS TO EXPAND THE DEVICE FUNCTIONS

VARIOUS TYPES OF EEG ANALYSIS

21 AND 32 EEG CHANNEL VERSIONS

routine EEG aEEG PSG EMG