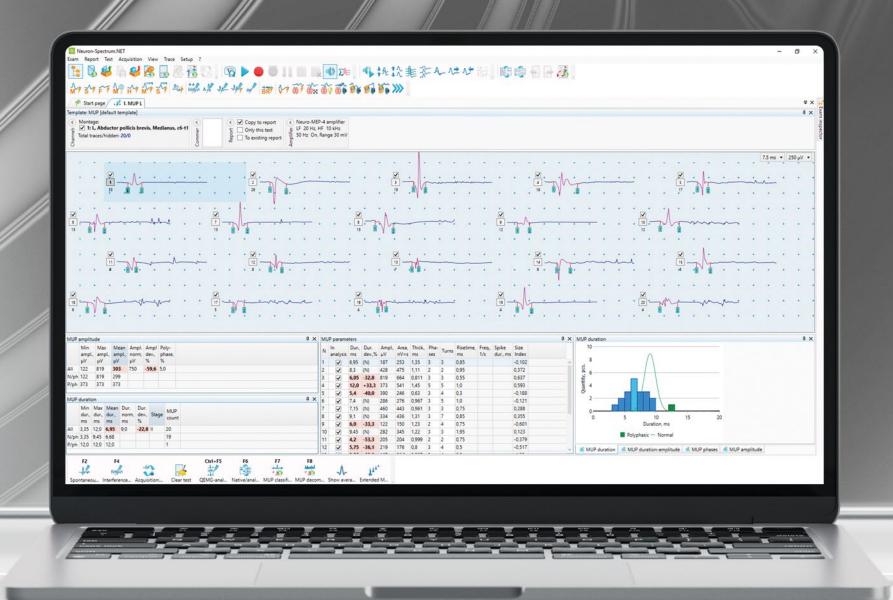

# ELECTROENCEPHALOGRAPHY

# NEURON-SPECTRUM-

61-65

routine EEG LTM

CFM LLEP BFB

PSG LTM in ICU

TMS-EEG

# ELECTROENCEPHALOGRAPHS

MULTIPLE FEATURES OF SOPHISTICATED EEG STUDY, INCLUDING ALL DESIRED ACTIVATION TECHNIQUES

CONTINUOUS IMPEDANCE MONITORING DURING ACQUISITION

BRAIN MAPPING, SPECTRAL, COHERENT, PERIODOMETRIC ANALYSIS AND AUTOMATIC REPORT GENERATION