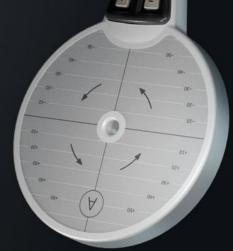

# NEURO-PARTICIONAL PROPERTIES NA PARTICIONAL PROPERTIES NA PARTICIONAL

HIGH-PERFORMANCE
BIPHASIC STIMULATOR

PREDEFINED TREATMENT PROTOCOLS

- Transcranial and peripheral stimulation
- Advanced liquid cooling technology
- Up to 150 Hz stimulation
- Theta-burst stimulation
- Built-in memory for preset protocols
- Wide range of coils
- Flexible configuration to meet every clinical need

0

system. Big color screen, knobs and buttons — everything in sight and at your fingertips