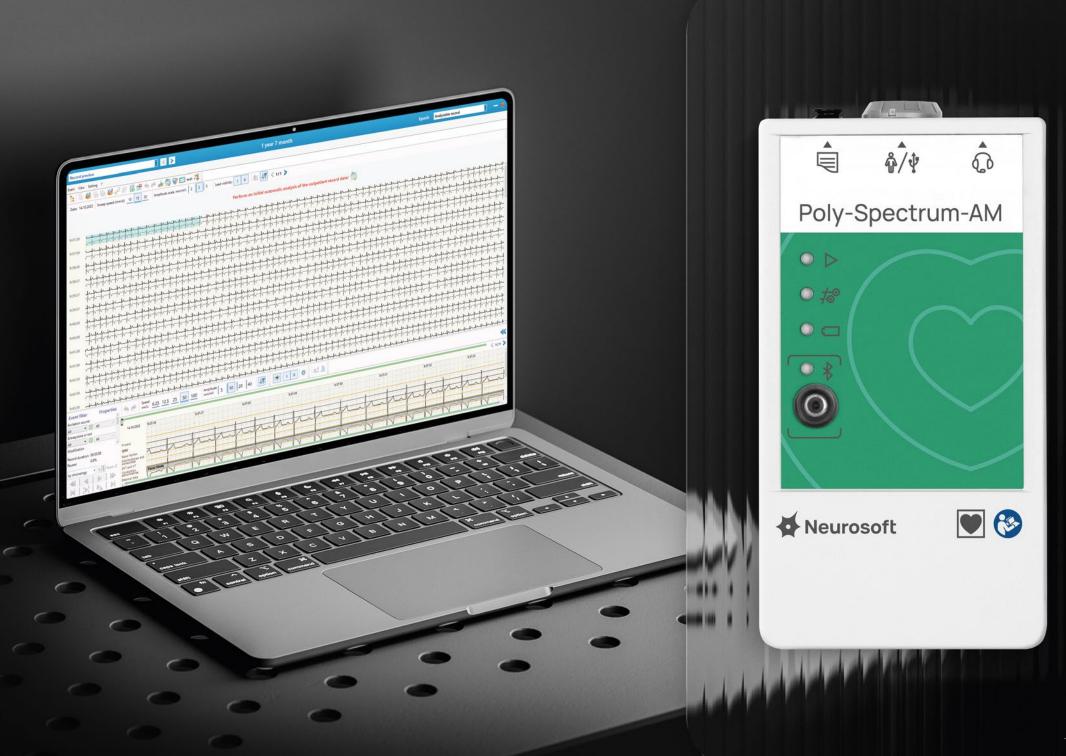

EEN INTERFACE AND BUILT-IN THERMAL PRINTER



## VETERINARY

**VETERINARY DIAGNOSTICS** 



Strong legs help the horse to be the first at finish. A healthy heart is the guarantee of constant winning. Look inside the heart of the horse and you will see what it is up to!

#### POLY-SPECTRUM-8/V

VETERINARY DIGITAL ECG SYSTEM FOR SMALL, MEDIUM-SIZED AND LARGE ANIMALS







Routine ECG, ECG monitoring during surgery



Automatic ECG analysis, calculation of parameters for different animal species (dogs, cats, horses, etc.)



Skin-safe electrodes



ECG in large animals from the standard (I, II, III) and augmented leads (aVR, aVL, aVF)





RECORDING ECG FROM 2 TO 3 LEADS



CONTINUOUS RECORDING UP TO 72 HOURS



SAFETY: AN IMPACT-RESISTANT ENCLOSURE, A SPECIAL CASE WITH COLLAR ATTACHMENT





### NEURON-SPECTRUM-1/V

VETERINARY DIGITAL EEG SYSTEM





Special software with comprehensive EEG analysis for animals

epiphenomenon detection

anticonvulsant therapy monitoring

EEG monitoring in intensive care units (ICU)





ABR (BAER) test in young animal patients (three weeks and above)

Diagnostics of hearing impairment of various etiologies: genetic, associated with a disease or caused by ototoxic drug treatment

Insert earphones with different ear piece sizes supplied with the system



### NEURO-ERG/V

**VETERINARY DIGITAL ERG SYSTEM** 











Neurosoft LLC 5 Voronin str., Ivanovo, 153032, Russia 2025

neurosoft.com

#### **SALES DEPARTMENT**

+7 4932 95-99-99 info@neurosoft.com

#### **TECHNICAL SUPPORT**

+7 4932 59-21-12 help@neurosoft.com