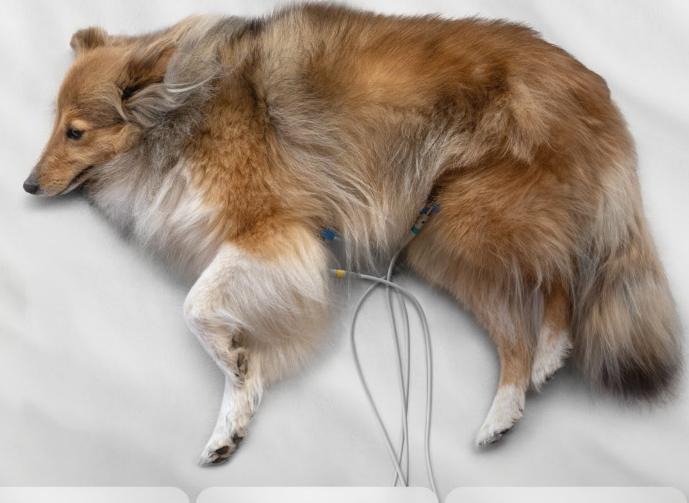

#### POLY-SPECTRUM-8/V

VETERINARY DIGITAL ECG SYSTEM FOR SMALL, MEDIUM-SIZED AND LARGE ANIMALS

Routine ECG, ECG monitoring during surgery

Automatic ECG analysis, calculation of parameters for different animal species (dogs, cats, horses, etc.)

Skin-safe electrodes

ECG in large animals from the standard (I, II, III) and augmented leads (aVR, aVL, aVF)

RECORDING ECG FROM 2 TO 3 LEADS

CONTINUOUS RECORDING UP TO 72 HOURS

SAFETY: AN IMPACT-RESISTANT ENCLOSURE, A SPECIAL CASE WITH COLLAR ATTACHMENT