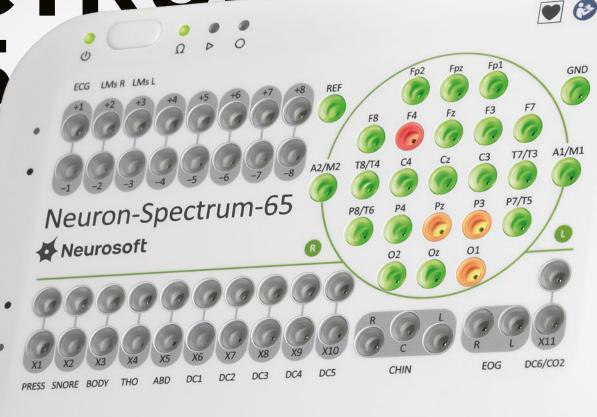

# NEURON-SPECTRUM-

61-65

routine EEG LTM

CFM LLEP BFB

PSG LTM in ICU

TMS-EEG

# ELECTROENCEPHALOGRAPHS

MULTIPLE FEATURES OF SOPHISTICATED EEG STUDY, INCLUDING ALL DESIRED ACTIVATION TECHNIQUES

CONTINUOUS IMPEDANCE MONITORING DURING ACQUISITION

BRAIN MAPPING, SPECTRAL, COHERENT, PERIODOMETRIC ANALYSIS AND AUTOMATIC REPORT GENERATION