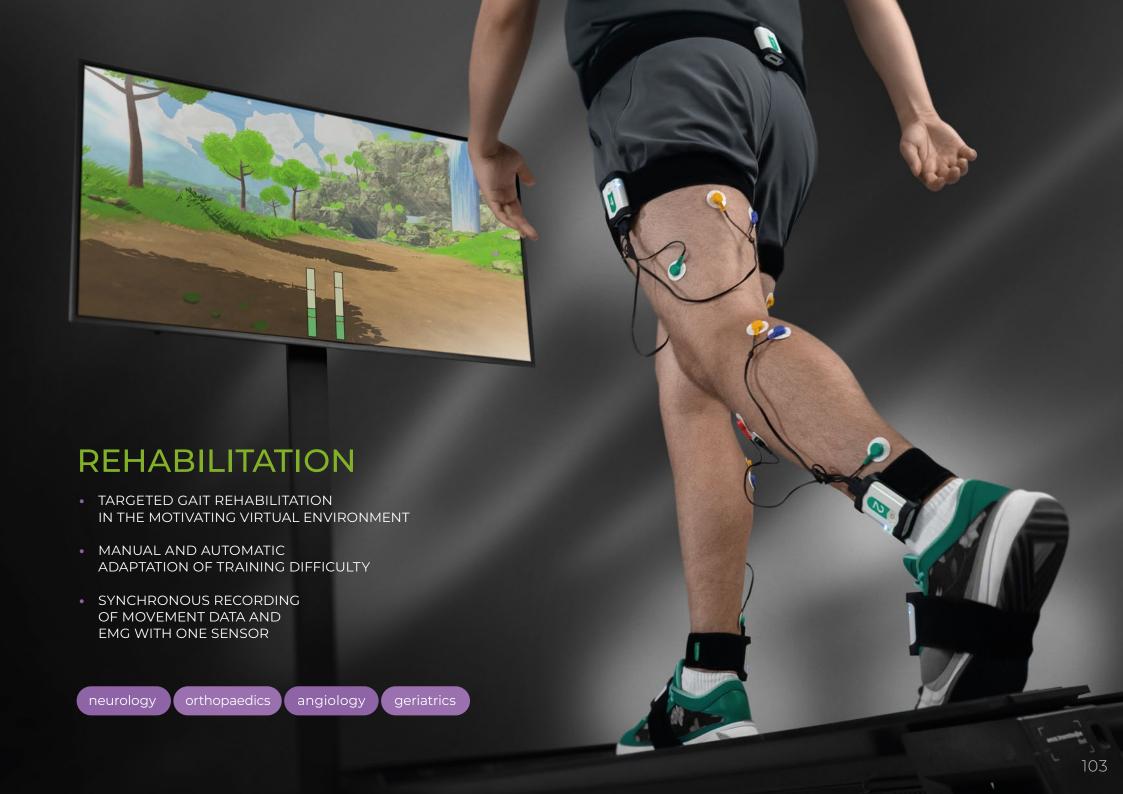

## STEADYS-STEP

GAIT ANALYSIS AND TRAINING WITH BIOFEEDBACK

10 min turnaround between a patient to come and report generation

Signal acquisition is not affected by the surrounding metal constructions

#### **ASSESSMENT**

- GAIT ANALYSIS FROM SIMPLE SCREENING
   TO A COMPREHENSIVE EXAM
- UP TO 25 GAIT PARAMETERS (TEMPORAL, SPATIAL, 3D KINEMATIC) AND DYNAMIC SURFACE EMG FROM UP TO 24 MUSCLES
- INTERFACE OPTIMIZED FOR CLINICAL USE

#### REHABILITATION

- MOTIVATING GAMES
   FOR EFFECTIVE REHABILITATION
   OF THE POSTURAL FUNCTION
- MANUAL AND AUTOMATIC
   ADJUSTMENT OF TASK DIFFICULTY

- ANALYSIS USING IMU SENSORS
- SYNCHRONIZED EMG AND JOINT MOVEMENT ANALYSIS
- DATA EXCHANGE VIA WI-FI