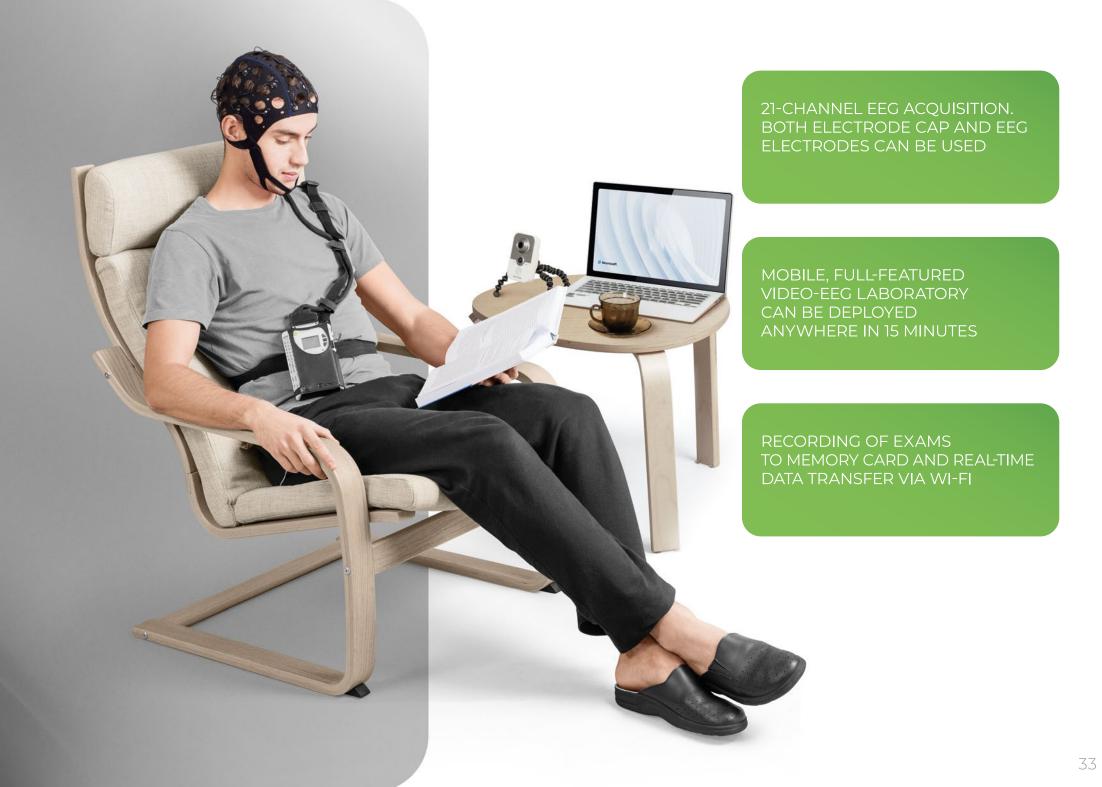

# ELECTROENCEPHALOGRAPHS

MULTIPLE FEATURES OF SOPHISTICATED EEG STUDY, INCLUDING ALL DESIRED ACTIVATION TECHNIQUES

CONTINUOUS IMPEDANCE MONITORING DURING ACQUISITION

BRAIN MAPPING, SPECTRAL, COHERENT, PERIODOMETRIC ANALYSIS AND AUTOMATIC REPORT GENERATION

ALL-IN-ONE EEG, EMG AND PSG LABORATORY

# ELECTROENCEPHALOGRAPHS

MULTIFUNCTIONAL COMPACT NEUROPHYSIOLOGICAL LABORATORY

12 OPTIONS TO EXPAND THE DEVICE FUNCTIONS

VARIOUS TYPES OF EEG ANALYSIS

21 AND 32 EEG CHANNEL VERSIONS

routine EEG aEEG PSG EMG