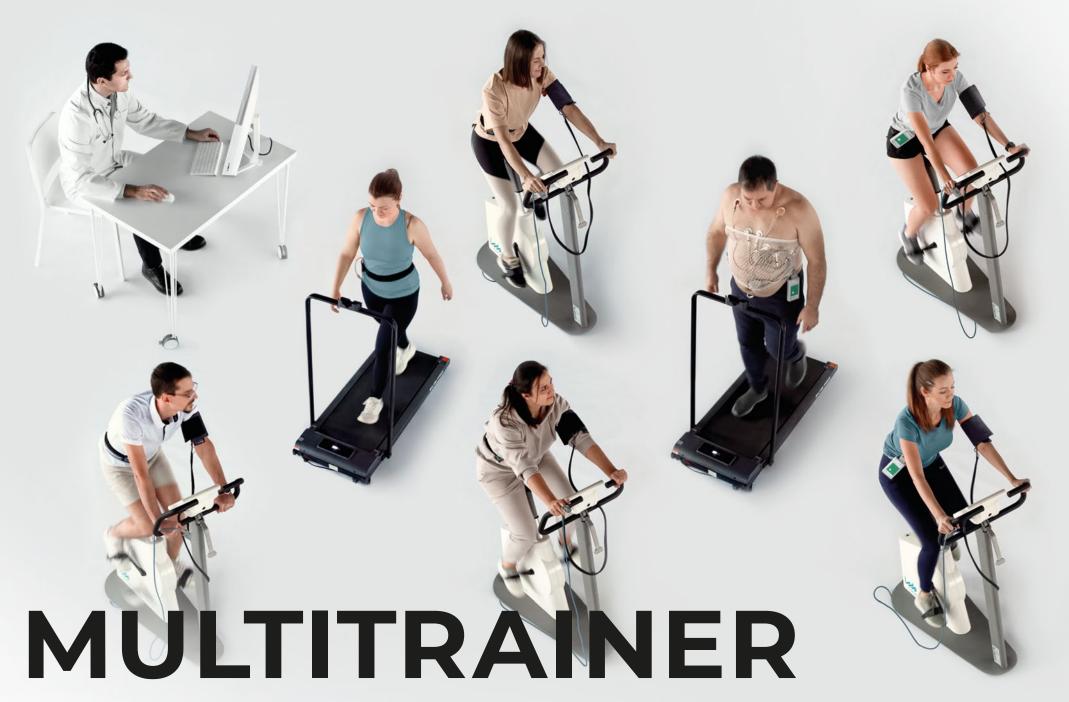

MEASUREMENT OF SpO<sub>2</sub> AND BLOOD PRESSURE

SYSTEM FOR CARDIAC REHABILITATION WITH ECG CONTROL

### SCALABLE SOLUTION FOR CARDIAC REHABILITATION

CARDIAC REHABILITATION IN UP TO 16 PATIENTS SIMULTANEOUSLY

WIRELESS ECG MONITORING

INDIVIDUAL TRAINING PROTOCOLS, COMPLEX REHABILITATION PROGRAMS

DYNAMIC CONTROL OF ALL REHABILITATION PARAMETERS IN DUAL MONITOR MODE