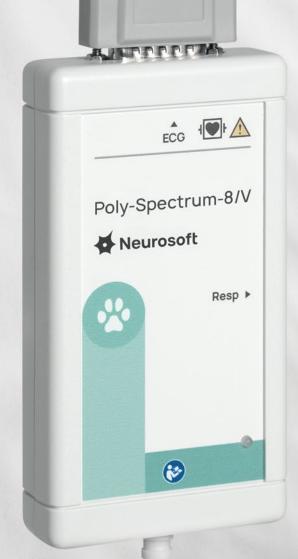

#### POLY-SPECTRUM-8/V

VETERINARY DIGITAL ECG SYSTEM FOR SMALL, MEDIUM-SIZED AND LARGE ANIMALS

Routine ECG, ECG monitoring during surgery

Automatic ECG analysis, calculation of parameters for different animal species (dogs, cats, horses, etc.)

Skin-safe electrodes

ECG in large animals from the standard (I, II, III) and augmented leads (aVR, aVL, aVF)

RECORDING ECG FROM 2 TO 3 LEADS

CONTINUOUS RECORDING UP TO 72 HOURS

SAFETY: AN IMPACT-RESISTANT ENCLOSURE, A SPECIAL CASE WITH COLLAR ATTACHMENT