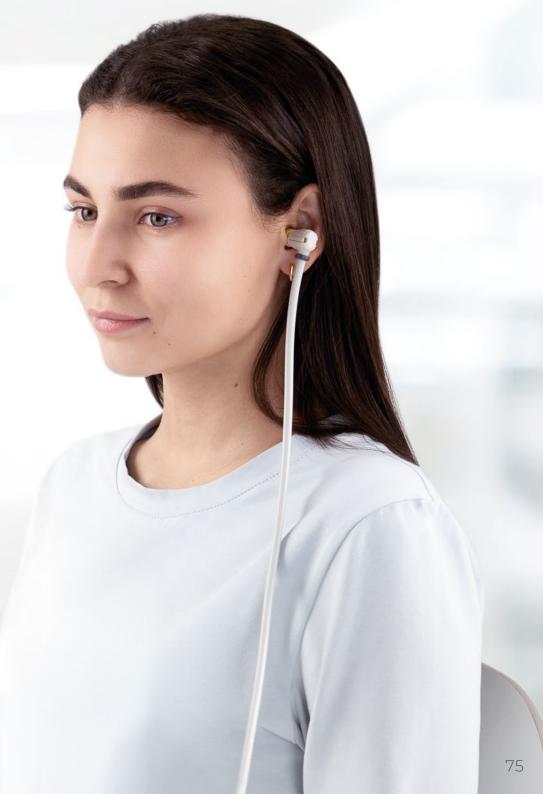

# AUDIOLOGY OPECTIVE HEADING BLACKICS

**OBJECTIVE HEARING DIAGNOSTICS** 

**ALL-IN-ONE SOLUTION FOR AUDITORY EVOKED** POTENTIALS AND OTOACOUSTIC EMISSIONS

## AUDIO-SMART

PORTABLE SYSTEM FOR DIAGNOSTICS AND SCREENING

TEOAE DPOAE AABR

tympanometry acoustic reflex test

reflex decay test ETF

- 4 frequencies of the probe tone: 226, 678, 800, 1000 Hz
- Hearing screening: OAE and automated ABR testing
- ABR test with wave V Jewett marker
- Simple and user-friendly touchscreen interface

TRUE HYBRID

OAE, ABR AND TYMPANOMETRY IN ONE POWERFUL DEVICE