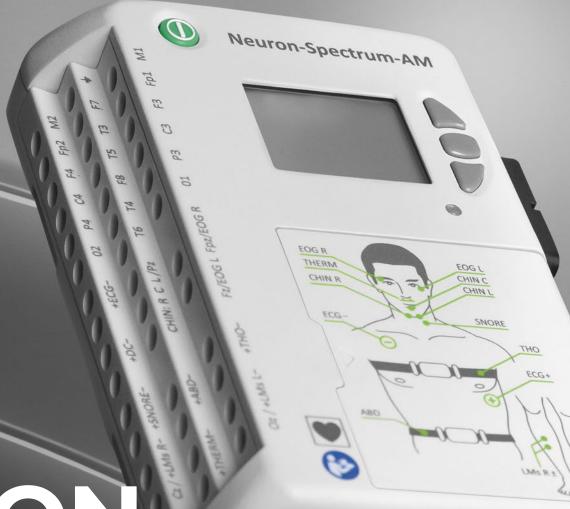

**VETERINARY** 

112

# ELECTROENCEPHALOGRAPHY



# NEURON-SPECTRUM-

61-65

routine EEG LTM

CFM LLEP BFB

PSG LTM in ICU

TMS-EEG



# ELECTROENCEPHALOGRAPHS

MULTIPLE FEATURES OF SOPHISTICATED EEG STUDY, INCLUDING ALL DESIRED ACTIVATION TECHNIQUES

CONTINUOUS IMPEDANCE MONITORING DURING ACQUISITION

BRAIN MAPPING, SPECTRAL, COHERENT, PERIODOMETRIC ANALYSIS AND AUTOMATIC REPORT GENERATION





ALL-IN-ONE EEG, EMG AND PSG LABORATORY

# ELECTROENCEPHALOGRAPHS



MULTIFUNCTIONAL COMPACT NEUROPHYSIOLOGICAL LABORATORY



12 OPTIONS TO EXPAND THE DEVICE FUNCTIONS



VARIOUS TYPES OF EEG ANALYSIS



21 AND 32 EEG CHANNEL VERSIONS

routine EEG aEEG PSG EMG

ERG LTM EP BFB LTM in ICU

### 3in1

Can be used for long-term EEG monitoring for up to several days, PSG studies and routine examinations



LTM routine EEG PSG

## NEURON-SPECTRUM-AM

AMBULATORY WIRELESS EEG RECORDER





## NEUROMONITOR

**CEREBRAL FUNCTION MONITORING** 



SMOOTH-RUNNING TROLLEY TO MOVE SYSTEM BETWEEN THE POINTS OF CARE





AUTOMATIC DETECTION OF PATHOLOGICAL aEEG PATTERNS

SYNCHRONOUS VIDEO RECORDING





# ESSIGNATION OF THE PROPERTY OF



#### NEURON-SPECTRUM-AM/PSG

A portable PSG recorder can be used to perform a comprehensive overnight PSG study at a patient's home and in an ordinary hospital room

Full set of PSG channels

More than 24-hour operation without battery replacement

## PSG SYSTEMS

TYPE I AND II SLEEP MONITORS ACCORDING TO AMERICAN ACADEMY OF SLEEP MEDICINE (AASM)

MWT

PSG

split-night PSG test

PAP titration

SAT

MSLT







#### RESPIRATORY RECORDER FOR DIAGNOSTICS OF SLEEP-DISORDE