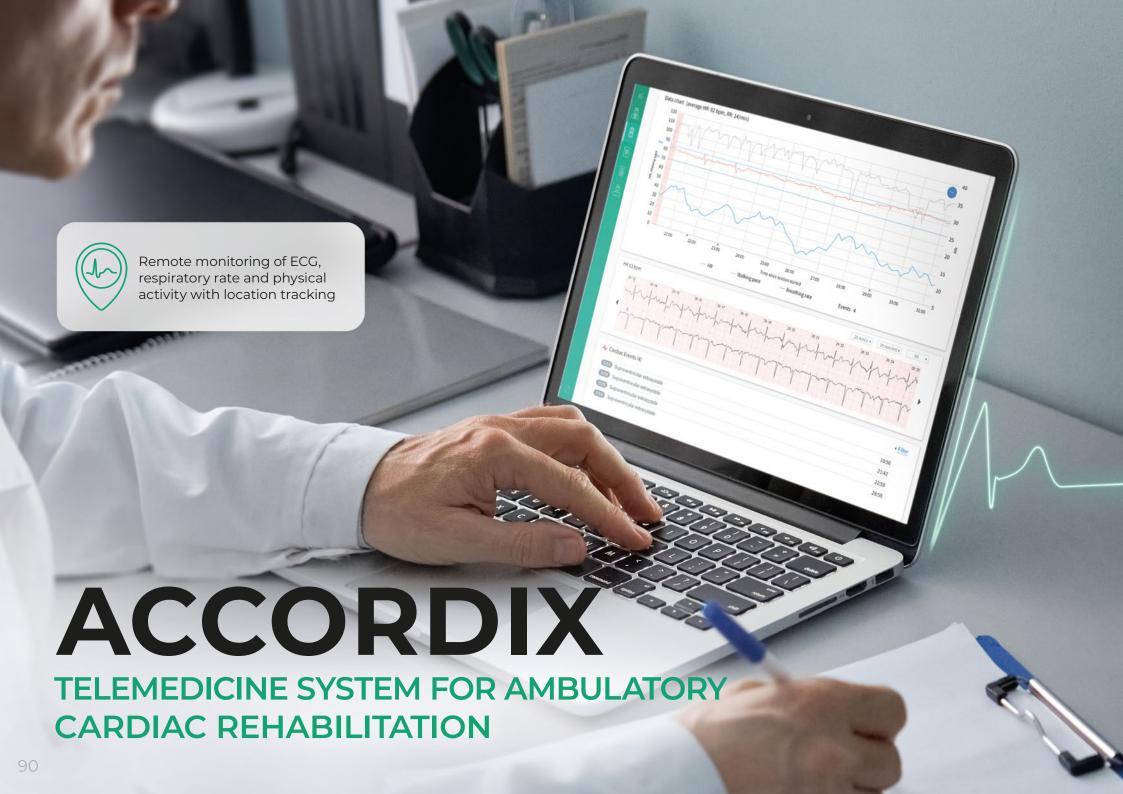

MEASUREMENT OF SpO<sub>2</sub> AND BLOOD PRESSURE

SYSTEM FOR CARDIAC REHABILITATION WITH ECG CONTROL

### SCALABLE SOLUTION FOR CARDIAC REHABILITATION

CARDIAC REHABILITATION IN UP TO 16 PATIENTS SIMULTANEOUSLY

WIRELESS ECG MONITORING

INDIVIDUAL TRAINING PROTOCOLS, COMPLEX REHABILITATION PROGRAMS

DYNAMIC CONTROL OF ALL REHABILITATION PARAMETERS IN DUAL MONITOR MODE