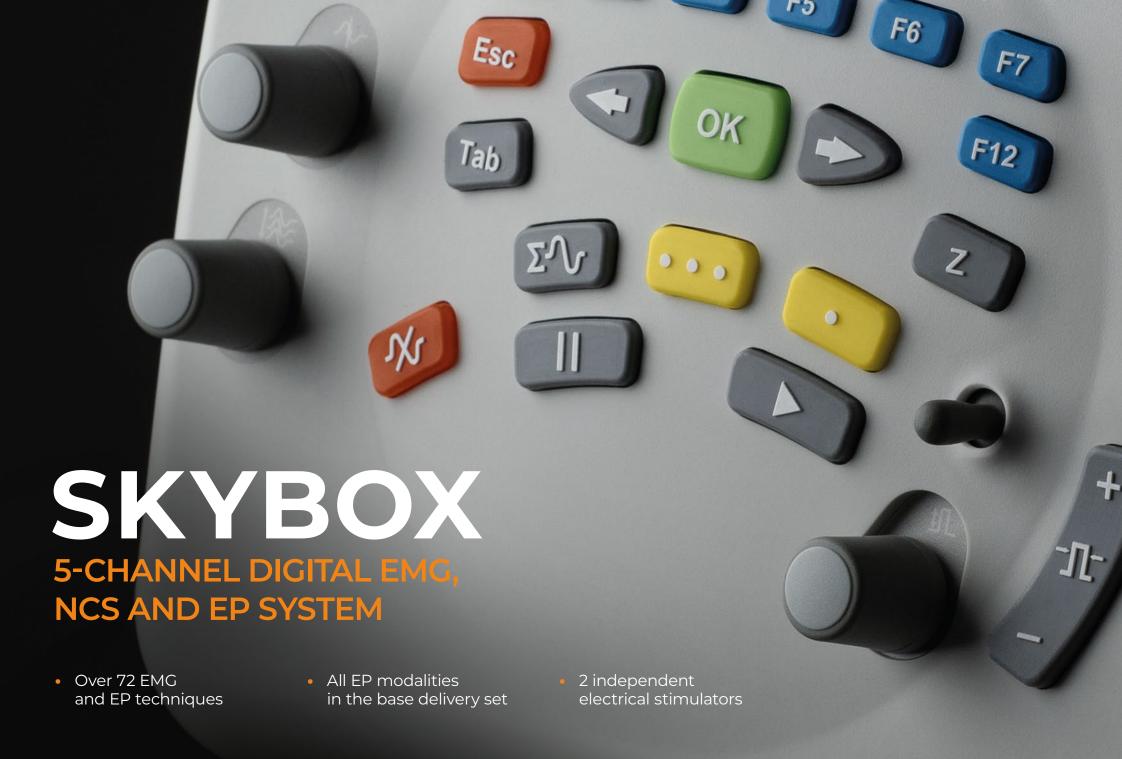

# ELECTROMYOGRAPHY

### LITEBOX

#### 3-CHANNEL NCS, EMG AND EP SYSTEM

- All-in-one: stimulators, amplifier, keyboard in a single compact and lightweight box
- Electrical stimulator with unipolar and bipolar stimulus waveforms
- Premium signal quality due to innovative circuits for sophisticated filtering, noise suppression and stimulus artifact reduction

- 4 or 8 high-quality acquisition channels
- EMG according to international standards
- Multi-modality EP in the base delivery set

## NEURO-MEP

4- OR 8-CHANNEL NCS, EMG AND MULTI-MODALITY EP SYSTEM