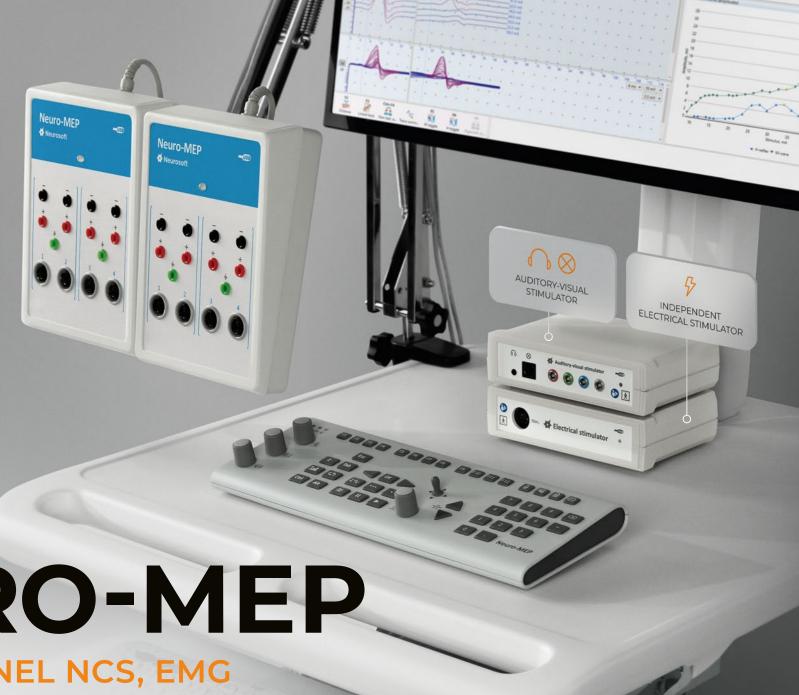

## NEURO-MEP

4- OR 8-CHANNEL NCS, EMG AND MULTI-MODALITY EP SYSTEM

#### **WIRELESS KEYBOARD**

The dedicated keyboard is created to give easy access to all main functions without changing hand position. All required controls are always at your fingertips