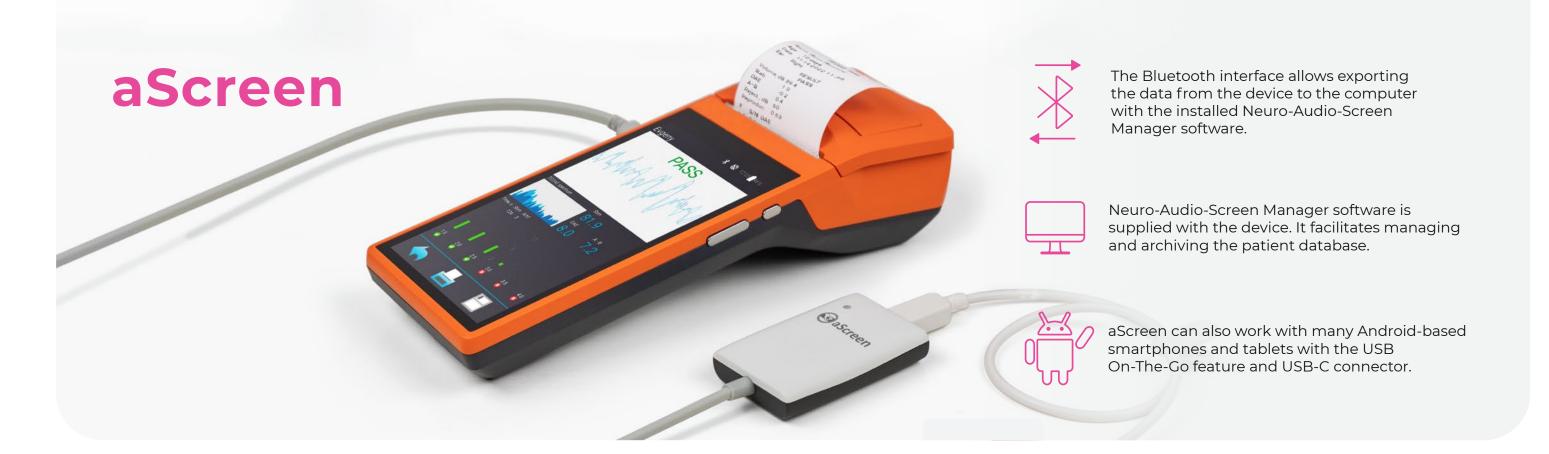

## aScreen

Portable Device for Hearing Screening

## 4 Print results in a breeze

aScreen requires no additional equipment to print the results. You can also print the results on the Android-compatible printer over Wi-Fi or on just any printer via Cloud Print.