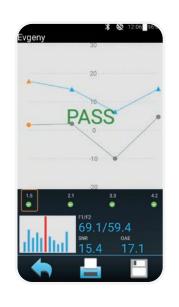

### **T** Get the result in a few seconds

Maximum reliability of the test results is achieved through special noise rejection and accurate calibration technologies, while a well-thought-out user interface ensures high performance and streamlines the test.