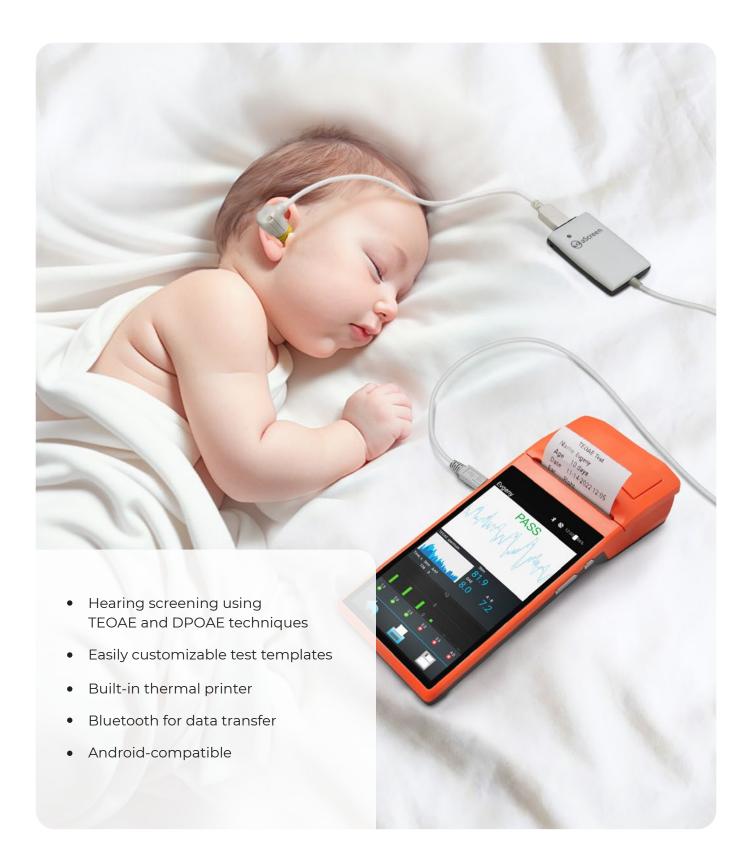

## aScreen

Portable Device for Hearing Screening

# FAST AND ACCURATE EXAMINATION IN JUST 4 STEPS:

### Select an ear tip

Select an ear tip of appropriate size and attach it to the probe. Insert the probe gently into the patient's ear canal.

# 2 Select the technique (TEOAE/DPOAE)

Perform hearing screening using the transient-evoked otoacoustic emission (TEOAE) or distortion product otoacoustic emission (DPOAE) technique. aScreen comes with a set of pre-defined templates that meet the most common recording conditions (Noisy — screening, Normal — screening, Quiet — screening). Use them or create your own to get the best results any time.

### **T** Get the result in a few seconds

Maximum reliability of the test results is achieved through special noise rejection and accurate calibration technologies, while a well-thought-out user interface ensures high performance and streamlines the test.

## 4 Print results in a breeze

aScreen requires no additional equipment to print the results. You can also print the results on the Android-compatible printer over Wi-Fi or on just any printer via Cloud Print.