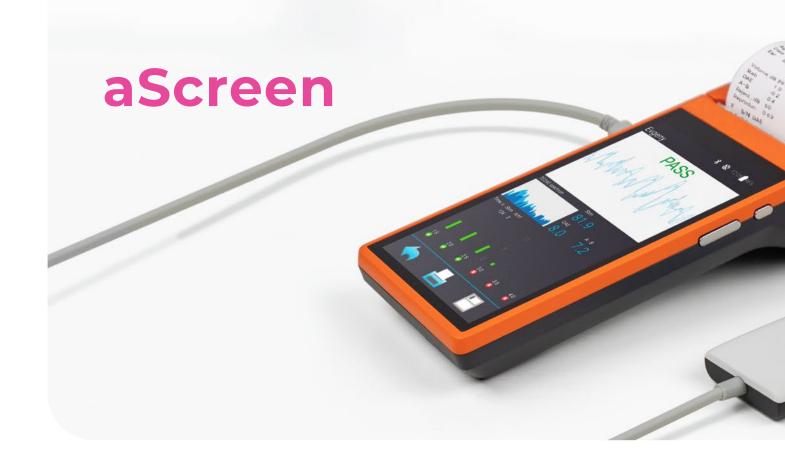

### **T** Get the result in a few seconds

Maximum reliability of the test results is achieved through special noise rejection and accurate calibration technologies, while a well-thought-out user interface ensures high performance and streamlines the test.

## 4 Print results in a breeze

aScreen requires no additional equipment to print the results. You can also print the results on the Android-compatible printer over Wi-Fi or on just any printer via Cloud Print.