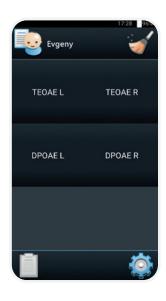

# 2 Select the technique (TEOAE/DPOAE)

Perform hearing screening using the transient-evoked otoacoustic emission (TEOAE) or distortion product otoacoustic emission (DPOAE) technique. aScreen comes with a set of pre-defined templates that meet the most common recording conditions (Noisy — screening, Normal — screening, Quiet — screening). Use them or create your own to get the best results any time.