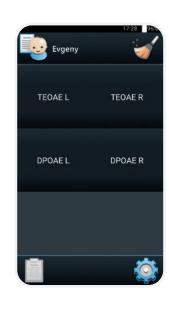

# 2 Select the technique (TEOAE/DPOAE)

Perform hearing screening using the transient-evoked otoacoustic emission (TEOAE) or distortion product otoacoustic emission (DPOAE) technique. aScreen comes with a set of pre-defined templates that meet the most common recording conditions (Noisy — screening, Normal — screening, Quiet — screening). Use them or create your own to get the best results any time.