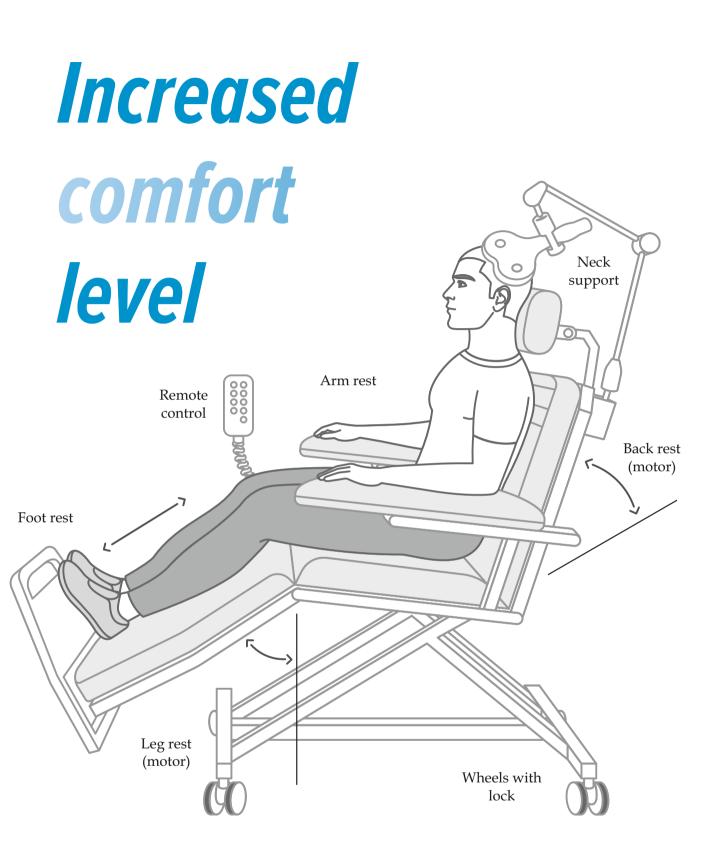

## TMS chair specially developed to ensure comfortable seating with head fixing for long TMS sessions

Fixed seat height - 65 cm

Multiple independent adjustments of backrest and legrest with 2 motors

Backrest adjustment range – 75° (from -7°)

Legrest adjustment - 35°

Remote control for adjustment

Manually adjustable footrest

Footrest adjustment - 29 cm

Big comfortable armrests

Armrest size – L 57 x W 17 cm

Diameter of twin wheels – 7.5 cm (with total lock)

Weight of chair - 63 kg

Weight capacity - 200 kg

Standard power supply – 230 V, 50-60 Hz (special power supplies upon request)

www.neurosoft.com, info@neurosoft.com Phones: +7 4932 24-04-34, +7 4932 95-99-99 Fax: +7 4932 24-04-35